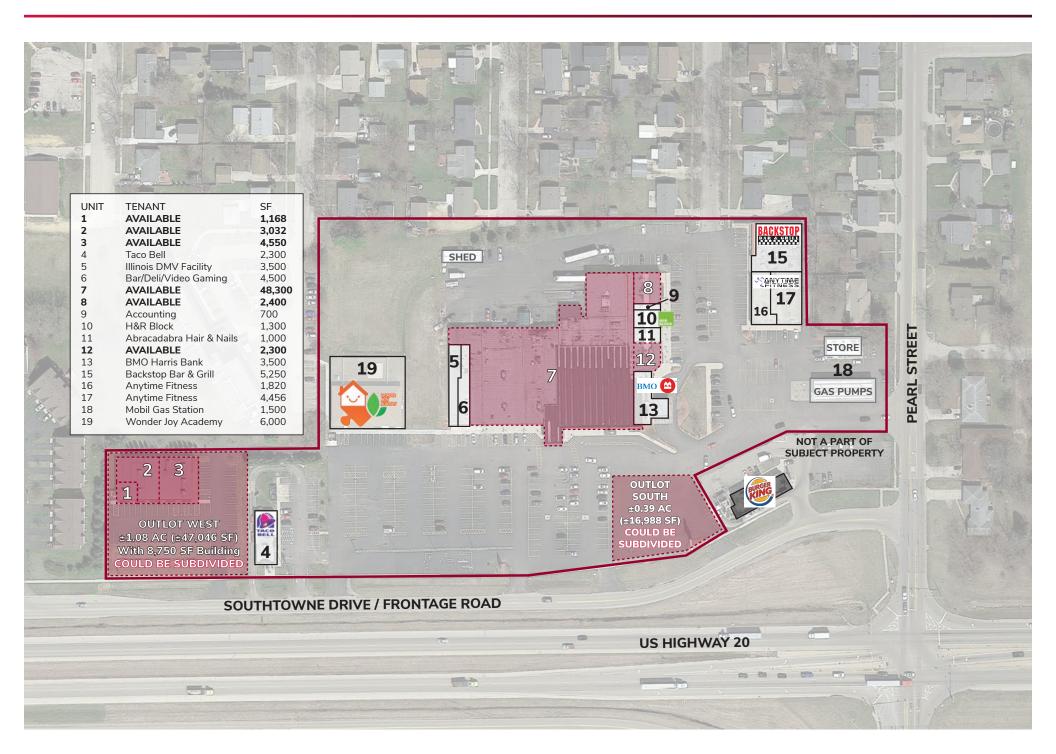

ecurities sales-persons; and 16,000 investment advisor representatives.

#### TACO BELL | www.tacobell.com

An American chain of fast food restaurants based out of Irvine, California. The restaurants serve a variety of Tex-Mex foods that include tacos, burritos, guesadillas, nachos, novelty and specialty items, and a variety of "value menu" items.



TACO

#### WONDER JOY ACADEMY | www.wonderjoyacademy.com

The mission of Wonder Joy Academy is to provide an environment where the health, safety, and well-being of each child is the top priority. The atmosphere allows children the freedom to explore, create, and dream of the things they can think of. Play and a creative curriculum bring new concepts and information into the lives of the children.

## Harris Bank

## **SPACE AVAILABILITIES**



## **OUTLOT OPPORTUNITIES**



## **RETAIL AERIAL**



## **DEMOGRAPHICS**



## ANCHOR POSITION, IN-LINE RETAIL & REDEVELOPMENT PADS AVAILABLE SOUTHTOWNE CENTER

HIGHWAY 20 & PEARL STREET | BELVIDERE, IL



9450 WEST BRYN MAWR AVENUE | SUITE 550 | ROSEMONT, IL 60018 773.355.3000 (main) | www.lee-associates.com RICK SCARDINO | Principal rscardino@lee-associates.com | 773.355.3040