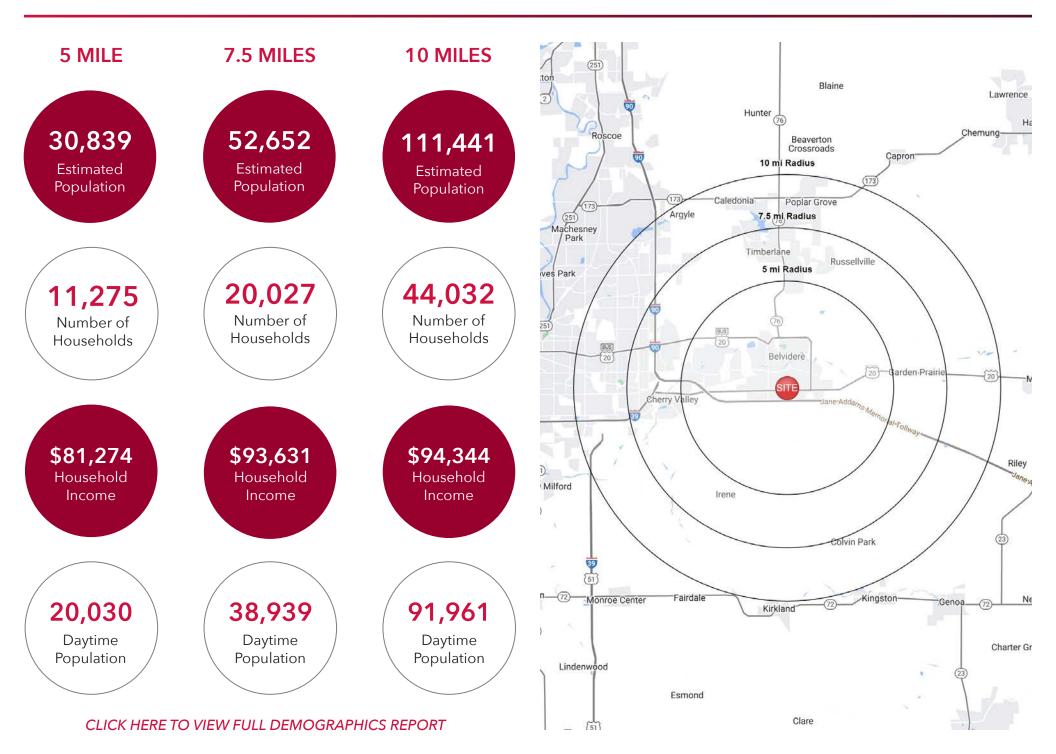

TACO BELL | www.tacobell.com

An American chain of fast food restaurants based out of Irvine, California. The restaurants serve a variety of Tex-Mex foods that include tacos, burritos, guesadillas, nachos, novelty and specialty items, and a variety of "value menu" items.



TACO

#### WONDER JOY ACADEMY | www.wonderjoyacademy.com

The mission of Wonder Joy Academy is to provide an environment where the health, safety, and well-being of each child is the top priority. The atmosphere allows children the freedom to explore, create, and dream of the things they can think of. Play and a creative curriculum bring new concepts and information into the lives of the children.

## Harris Bank

## **SPACE AVAILABILITIES**



## **OUTLOT OPPORTUNITIES**



## **RETAIL AERIAL**



## **DEMOGRAPHICS**



## ANCHOR POSITION, IN-LINE RETAIL & REDEVELOPMENT PADS AVAILABLE SOUTHTOWNE CENTER

HIGHWAY 20 & PEARL STREET | BELVIDERE, IL



9450 WEST BRYN MAWR AVENUE | SUITE 550 | ROSEMONT, IL 60018 773.355.3000 (main) | www.lee-associates.com RICK SCARDINO | Principal rscardino@lee-associates.com | 773.355.3040