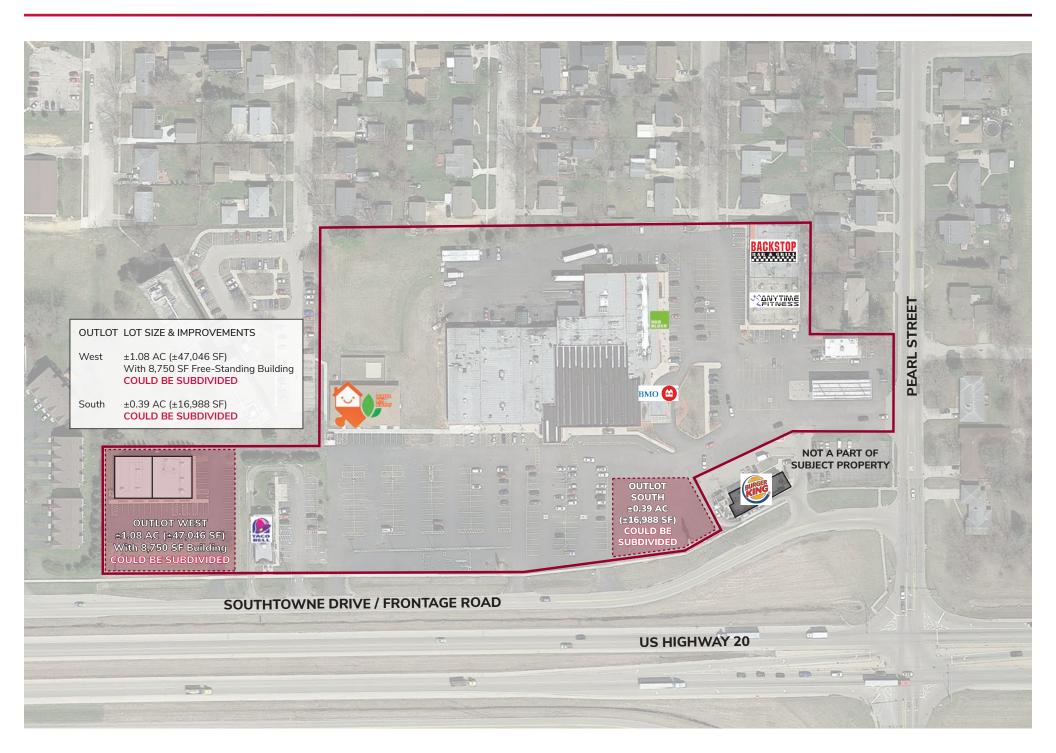

,000 investment advisor representatives.

#### TACO BELL | www.tacobell.com

An American chain of fast food restaurants based out of Irvine, California. The restaurants serve a variety of Tex-Mex foods that include tacos, burritos, guesadillas, nachos, novelty and specialty items, and a variety of "value menu" items.



TACO

#### WONDER JOY ACADEMY | www.wonderjoyacademy.com

The mission of Wonder Joy Academy is to provide an environment where the health, safety, and well-being of each child is the top priority. The atmosphere allows children the freedom to explore, create, and dream of the things they can think of. Play and a creative curriculum bring new concepts and information into the lives of the children.

## Harris Bank

## **SPACE AVAILABILITIES**



## **OUTLOT OPPORTUNITIES**



## **RETAIL AERIAL**



## **DEMOGRAPHICS**



## ANCHOR POSITION, IN-LINE RETAIL & REDEVELOPMENT PADS AVAILABLE SOUTHTOWNE CENTER

HIGHWAY 20 & PEARL STREET | BELVIDERE, IL



9450 WEST BRYN MAWR AVENUE | SUITE 550 | ROSEMONT, IL 60018 773.355.3000 (main) | www.lee-associates.com RICK SCARDINO | Principal rscardino@lee-associates.com | 773.355.3040