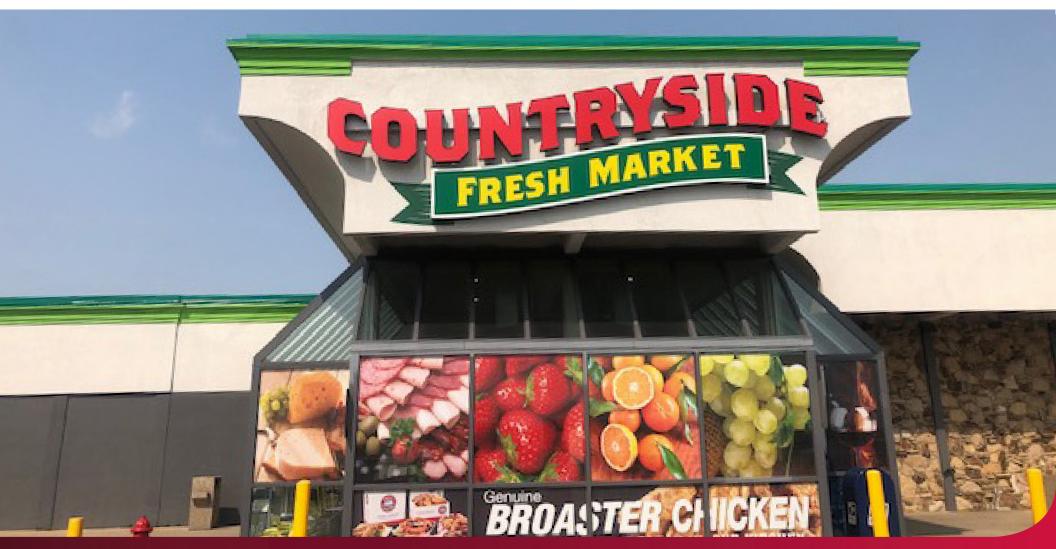

## **PROPERTY HIGHLIGHTS**

Southtowne Center is a ±99,576 SF shopping center built on 12.5 acres

48,300 SF anchor position ideal for a qualified grocer 18,564 SF pad available for redevelopment In-line retail spaces available: 1,168 SF & 54,885 SF

## **PHOTOS + TENANT PROFILES**