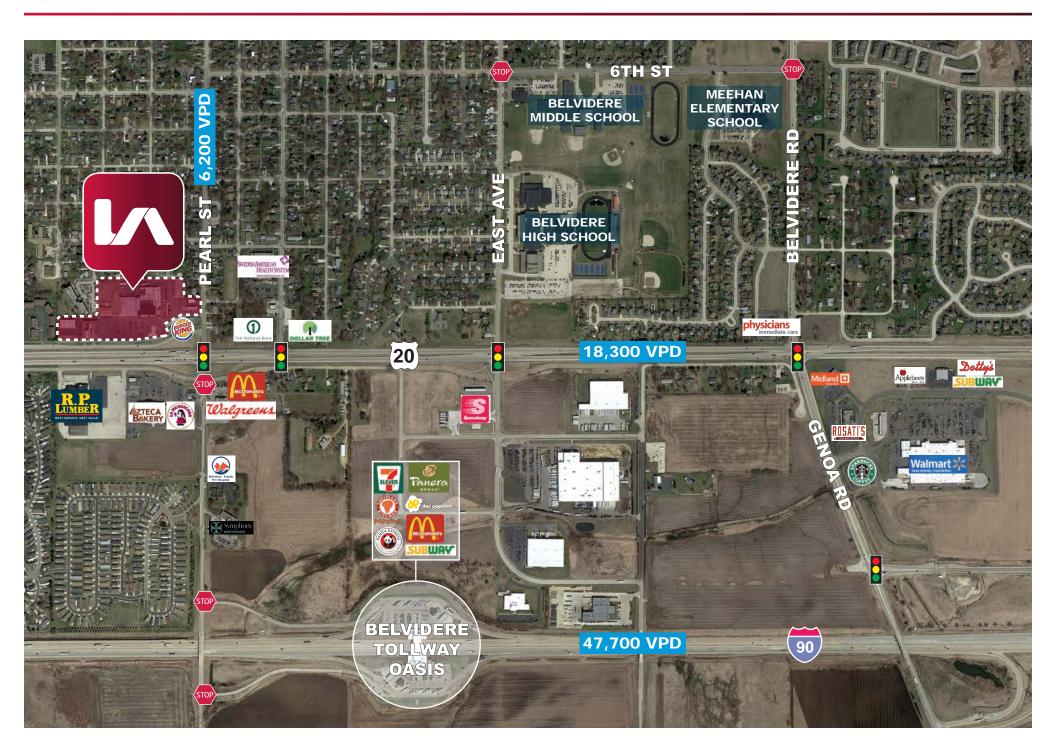

Area tenants include Applebee's, Burger King, Dollar Tree, Fiesta Market, McDonald's, RP Lumber, Walgreens and Walmart Supercenter

Located 1 mile from the Stellantis Automobiles assembly plant with 3,700 employees

Located in The Enterprise Zone (Click to view more)

Highway 20: 18,300 VPD Pearl Street: 6,200 VPD Interstate 90: 47,700 VPD

## **RETAIL AERIAL**