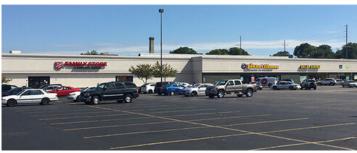

## Description

63,000 sq ft shopping center offering a 2,000 sq ft endcap in the heart of Belvidere on its primary retail corridor. Easy access to S. State Street and plentiful parking. Anchored by Dollar General and Planet Fitness.

## **Additional Photos**