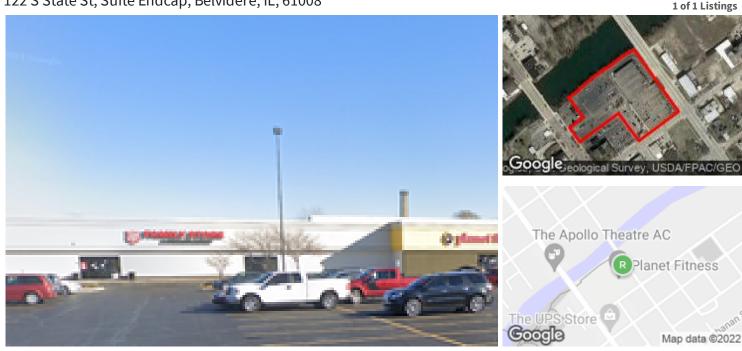

# **Retail/Office for Lease**

122 S State St, Suite Endcap, Belvidere, IL, 61008

3815 N MULFORD RD Rockford, IL 61114-5622 | 815-282-2222

Prepared on May 03, 2022

## Description

63,000 sq ft shopping center offering a 2,000 sq ft endcap in the heart of Belvidere on its primary retail corridor. Easy access to S. State Street and plentiful parking. Anchored by Dollar General and Planet Fitness.

#### **Location Details**

| Address | 122 S State St, Belvidere, IL 61008 | Name        | 122 S State St |
|---------|-------------------------------------|-------------|----------------|
| County  | Boone                               | Nearest MSA | Rockford       |
| Parcels | 0525302002                          |             |                |