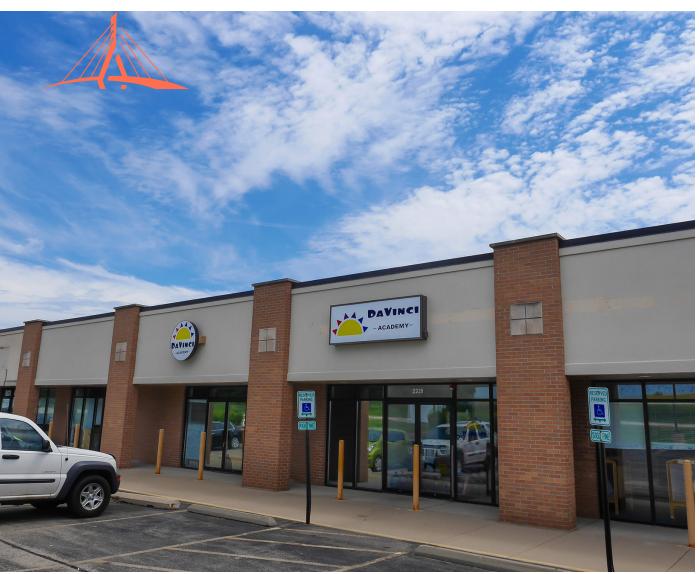

# WESTHILLS CENTER

JUNG'S TAE KWON DO ACADEMY

2229 - 2251 ANDERSON DRIVE BELVIDERE, IL 61008

## **WESTHILLS CENTER**

2229 - 2251 Anderson Drive Belvidere, IL 61008

LEASABLE SPACE: RETAIL

1,437 - 8,377 SF AVAILABLE

**2,200 SF END CAP** 

**LEASE RATE** 

\$12.95/SF NNN

**NNN EXPENSES** 

## **PROPERTY HIGHLIGHTS**

- Large pylon sign on US-20
- Plenty of parking
- Great co-tenancy including daycare
- Built in 2006