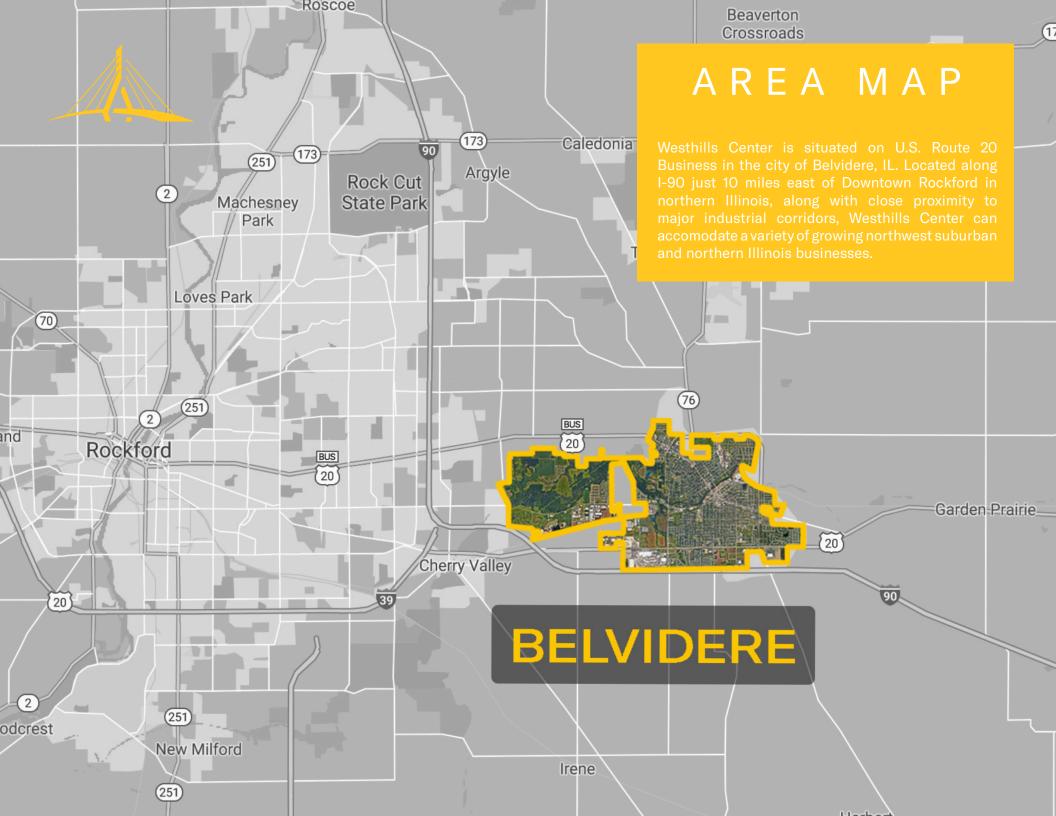

#### **NEIGHBORHOOD HIGHLIGHTS**

- Strong population growth in the Belvidere/Rockford area
- · Close proximity to I-90
- 13,200 vehicles per day on US-20

| STATISTICS      | 1 MILE   | 3 MILE   | 5 MILE   | VEHICLE COUNTS             |
|-----------------|----------|----------|----------|----------------------------|
| 2022 POPULATION | 1,239    | 18,027   | 49,264   | Route 20 Business - 13,200 |
| 2022 HOUSEHOLDS | 463      | 6,338    | 18,293   |                            |
| AVERAGE HHI     | \$96,898 | \$78,437 | \$81,993 |                            |

2229 - 2251 ANDERSON DRIVE

BELVIDERE, IL

- U.S. ROUTE 20 -13,200 VPD