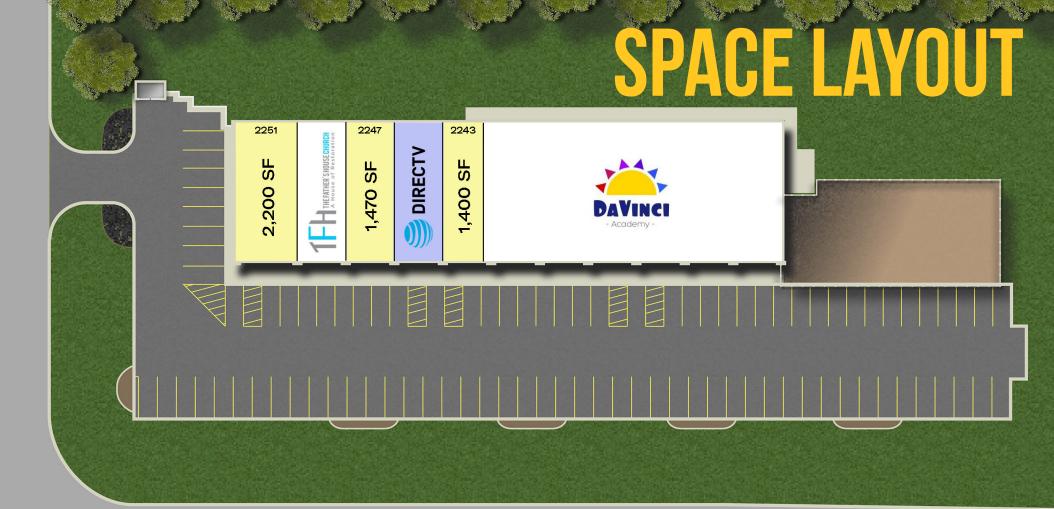

## WESTHILLS CENTER - BELVIDERE, IL

| UNIT | TENANT                  | Square Feet |
|------|-------------------------|-------------|
| 2229 | DaVinci Academy Daycare | 9,300       |
| 2243 | AVAILABLE               | 1,437       |
| 2245 | DIRECTV/AVAILABLE       | 1,800       |
| 2247 | AVAILABLE               | 1,470       |
| 2249 | The Father's House      | 1,470       |
| 2251 | AVAILABLE               | 2,200       |