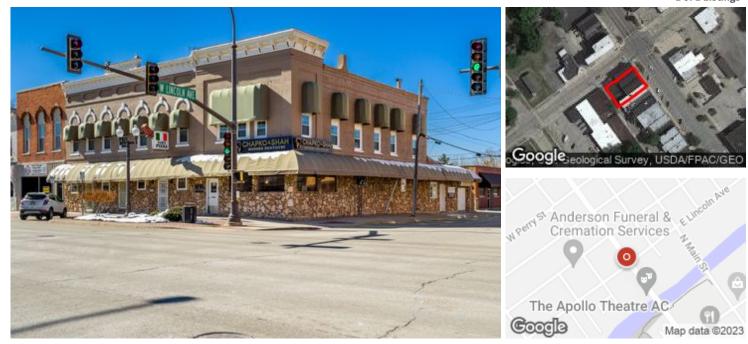

## Description

Prime corner lot location in the heart of downtown Belvidere. Perfect for Medical or Office. Current use Dental Practice.

#### **Location Details**

| Address | 138 N State St, Belvidere, IL, 61008 | In Opportunity Zone | Yes            |
|---------|--------------------------------------|---------------------|----------------|
| County  | Boone                                | Name                | 138 N State St |
| Parcels | 0526433039                           |                     |                |