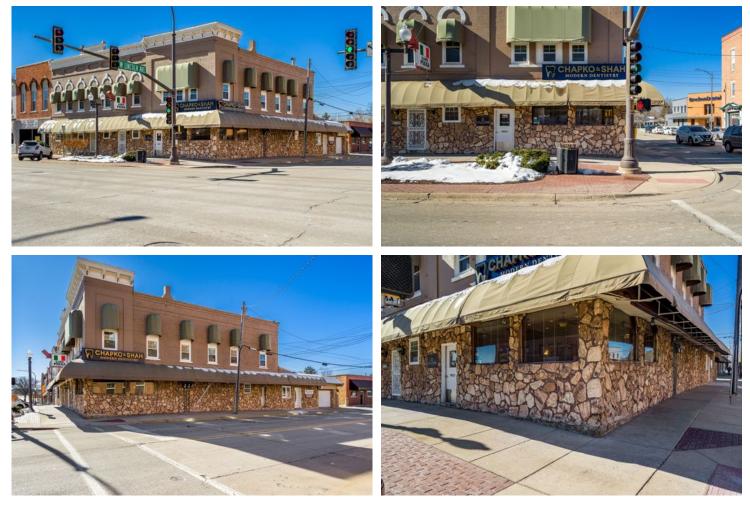

| 6,295 SF              | Parking Spaces      | -   |  |
| Land Size            | 0.15 Acres / 6,534 SF | Parking Ratio       | -   |  |
| Number of Buildings  | 5                     | In Opportunity Zone | Yes |  |
| Number of Floors     | 2                     | Water               | Yes |  |
| Year Built/Renovated | 1931, 1960            | Sanitary Sewer      | Yes |  |

## **Property Listings**

1 Listing | 2,500 SF | \$10.00 Annual/SF

| Туре      | Condo | Space Use | Suite | Available Space | Rate                             | Available |
|-----------|-------|-----------|-------|-----------------|----------------------------------|-----------|
| For Lease | -     | Dentist   | -     | 2,500 SF        | \$10.00 Annual/SF Modified Gross | Now       |

## **Additional Photos**



### Contact



**Derrick Kunz** 815-979-1000 Derrick.kunz@gmail.com KELLERWILLIAMS. REALTY Keller Williams Realty Signature