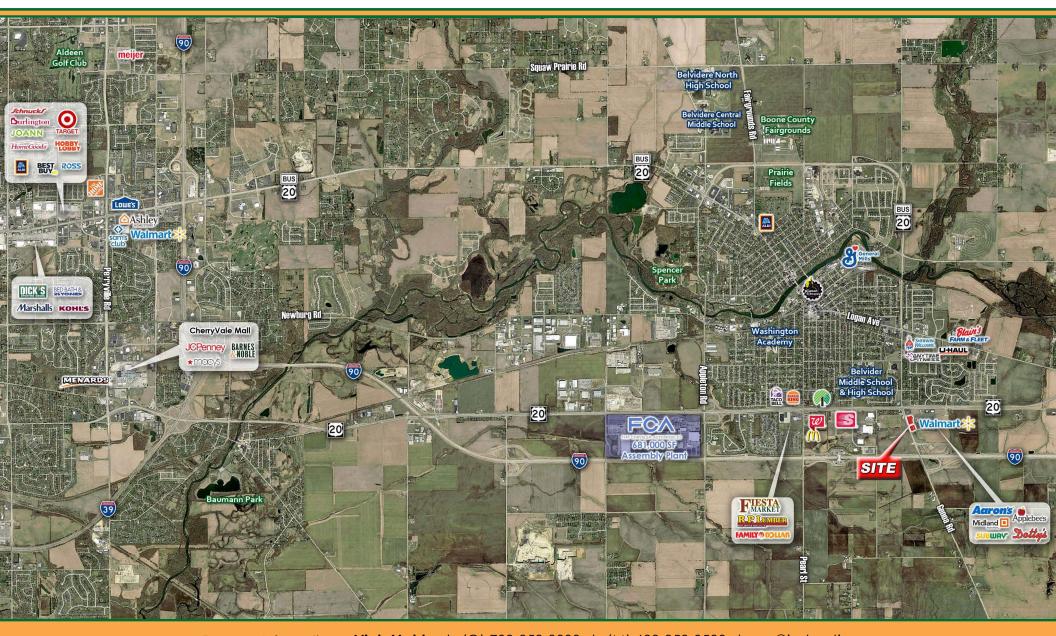

#### HIGHLIGHTS:

- Ideally positioned at the entrance to the only Walmart Supercenter in the market; other co-tenants include Aaron's, Dotty's, Applebee's and Midland States Bank.
- The Gateway Center has an ideal, e-commerce resistant tenant mix of food, medical, cellular, and service based National retailers. Join OSF HEalthcare, Great Clips, Rosatis Pizza, & AT&T.
- Gateway 1 end cap space has incredible visibility. Located at the entrance of Walmart with dual signage opportunity. The site can be seen from I-90. Outdoor seating is also a possibility.
- Only 3 miles from the Fiat Chrysler Automobiles 681,000 SF assembly plant, one of the largest employers in the region with 4,100 employees, most of whom live outside of Belvidere.
- The property's positioning, next to two major area highways, provides excellent exposure for commuting employees on their way to and from the assembly plant.
- Exposure to approximately 52,700 VPD on I-90, 15,500 VPD on US Hwy 20 & 16,000 VPD on Genoa Rd.