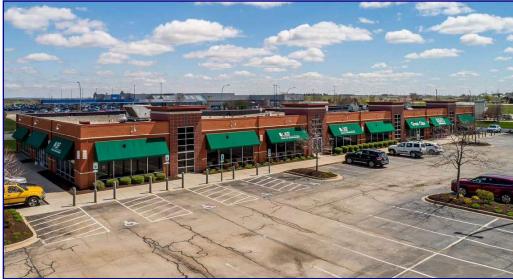

#### AVAILIBILITY:

- Gateway 1 1940-1964 Gateway Center Drive 1,650 SF End Cap Available; Join AT&T, Rosati's Pizza, Great Clips & OSF Healthcare System
- Gateway 2 1912-1922 Gateway Center Drive
  1,690 SF Available; Join Verizon Wireless, Shopko Optical, OSF Healthcare System and Starbucks

#### HIGHLIGHTS:

- Ideally positioned at the entrance to the only Walmart Supercenter in the market; other co-tenants include Aaron's, Dotty's, Applebee's and Midland States Bank.
- The Gateway Center has an ideal, e-commerce resistant tenant mix of food, medical, cellular, and service based National retailers. Join OSF HEalthcare, Great Clips, Rosatis Pizza, & AT&T.
- Gateway 1 end cap space has incredible visibility. Located at the entrance of Walmart with dual signage opportunity. The site can be seen from I-90. Outdoor seating is also a possibility.
- Only 3 miles from the Fiat Chrysler Automobiles 681,000 SF assembly plant, one of the largest employers in the region with 4,100 employees, most of whom live outside of Belvidere.
- The property's positioning, next to two major area highways, provides excellent exposure for commuting employees on their way to and from the assembly plant.
- Exposure to approximately 52,700 VPD on I-90, 15,500 VPD on US Hwy 20 & 16,000 VPD on Genoa Rd.