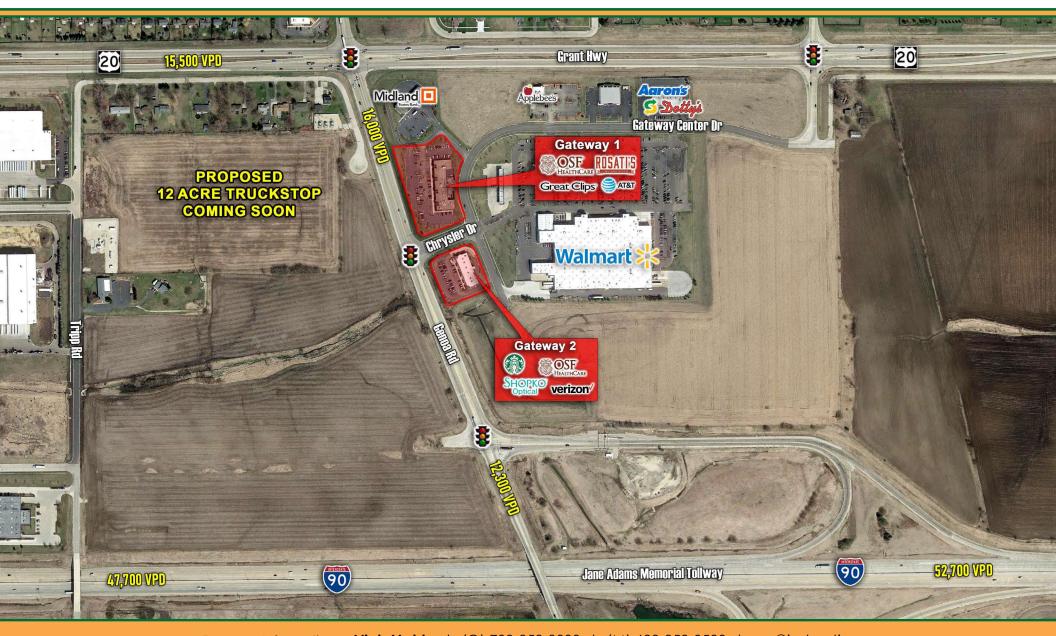

#### HIGHLIGHTS:

- Ideally positioned at the entrance to the only Walmart Supercenter in the market; other co-tenants include Aaron's, Dotty's, Applebee's and Midland States Bank.
- The Gateway Center has an ideal, e-commerce resistant tenant mix of food, medical, cellular, and service based National retailers. Join OSF HEalthcare, Great Clips, Rosatis Pizza, & AT&T.
- Gateway 1 end cap space has incredible visibility. Located at the entrance of Walmart with dual signage opportunity. The site can be seen from I-90. Outdoor seating is also a possibility.
- Only 3 miles from the Fiat Chrysler Automobiles 681,000 SF assembly plant, one of the largest employers in the region with 4,100 employees, most of whom live outside of Belvidere.
- The property's positioning, next to two major area highways, provides excellent exposure for commuting employees on their way to and from the assembly plant.
- Exposure to approximately 52,700 VPD on I-90, 15,500 VPD on US Hwy 20 & 16,000 VPD on Genoa Rd.