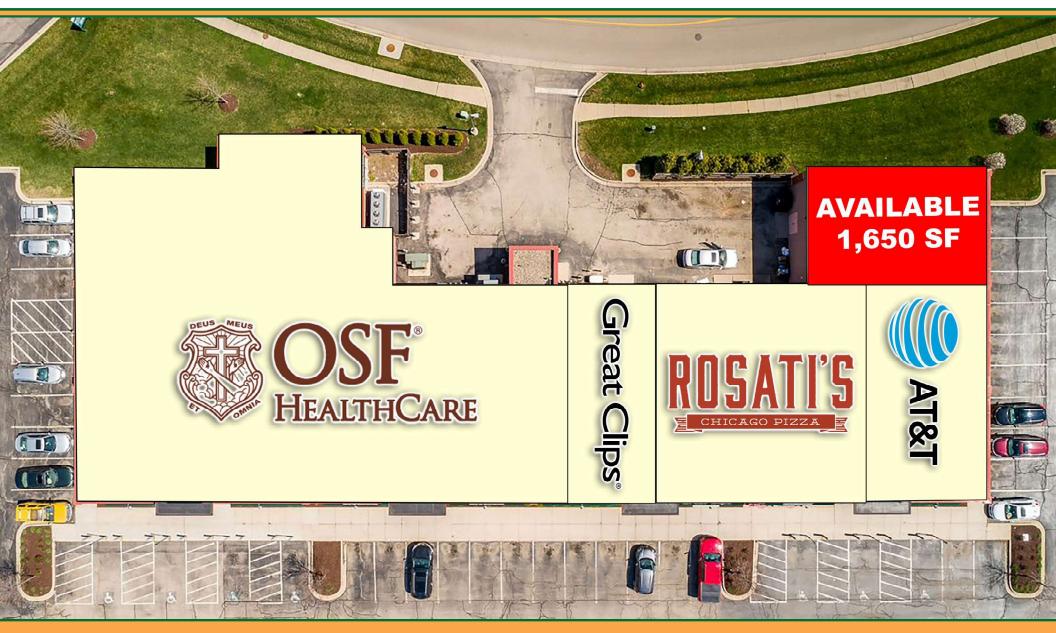

#### AVAILIBILITY:

- Gateway 1 1940-1964 Gateway Center Drive 1,650 SF End Cap Available; Join AT&T, Rosati's Pizza, Great Clips & OSF Healthcare System
- Gateway 2 1912-1922 Gateway Center Drive
  1,690 SF Available; Join Verizon Wireless, Shopko Optical, OSF Healthcare System and Starbucks

#### HIGHLIGHTS:

- Ideally positioned at the entrance to the only Walmart Supercenter in the market; other co-tenants include Aaron's, Dotty's, Applebee's and Midland States Bank.
- The Gateway Center has an ideal, e-commerce resistant tenant mix of food, medical, cellular, and service based National retailers. Join OSF HEalthcare, Great Clips, Rosatis Pizza, & AT&T.
- Gateway 1 end cap space has incredible visibility. Located at the entrance of Walmart with dual signage opportunity. The site can be seen from I-90. Outdoor seating is also a possibility.
- Only 3 miles from the Fiat Chrysler Automobiles 681,000 SF assembly plant, one of the largest employers in the region with 4,100 employees, most of whom live outside of Belvidere.
- The property's positioning, next to two major area highways, provides excellent exposure for commuting employees on their way to and from the assembly plant.
- Exposure to approximately 52,700 VPD on I-90, 15,500 VPD on US Hwy 20 & 16,000 VPD on Genoa Rd.