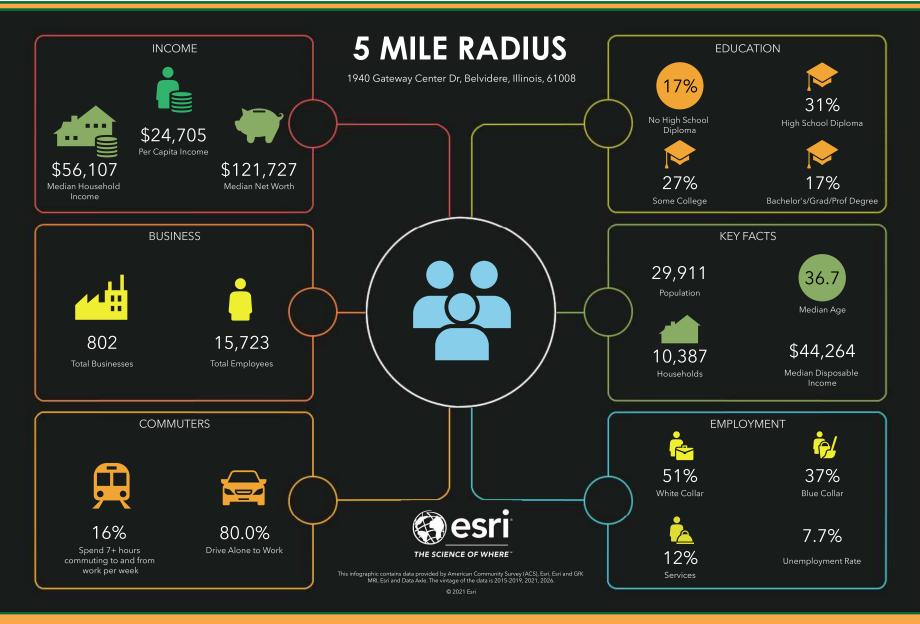

| DEMOGRAPHICS       | 1 mile   | 3 mile   | 5 mile   |
|--------------------|----------|----------|----------|
| 2021 Population    | 4,302    | 22,954   | 29,911   |
| Daytime Population | 4,033    | 20,770   | 30,533   |
| Average HH Income  | \$77,482 | \$65,250 | \$70,617 |