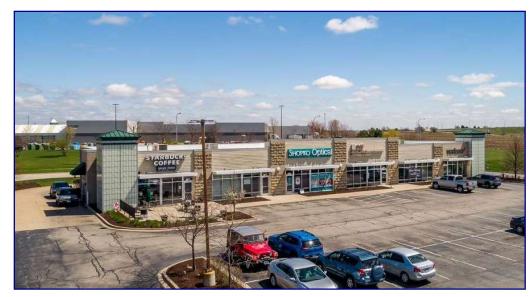

#### AVAILIBILITY:

- Gateway 1 1940-1964 Gateway Center Drive 1,650 SF End Cap Available; Join AT&T, Rosati's Pizza, Great Clips & OSF Healthcare System
- Gateway 2 1912-1922 Gateway Center Drive
  1,690 SF Available; Join Verizon Wireless, Shopko Optical, OSF Healthcare System and Starbucks

#### HIGHLIGHTS:

- Ideally positioned at the entrance to the only Walmart Supercenter in the market; other co-tenants include Aaron's, Dotty's, Applebee's and Midland States Bank.
- The Gateway Center has an ideal, e-commerce resistant tenant mix of food, medical, cellular, and service based National retailers. Join OSF HEalthcare, Great Clips, Rosatis Pizza, & AT&T.
- Gateway 1 end cap space has incredible visibility. Located at the entrance of Walmart with dual signage opportunity. The site can be seen from I-90. Outdoor seating is also a possibility.
- Only 3 miles from the Fiat Chrysler Automobiles 681,000 SF assembly plant, one of the largest employers in the region with 4,100 employees, most of whom live outside of Belvidere.
- The property's positioning, next to two major area highways, provides excellent exposure for commuting employees on their way to and from the assembly plant.
- Exposure to approximately 52,700 VPD on I-90, 15,500 VPD on US Hwy 20 & 16,000 VPD on Genoa Rd.