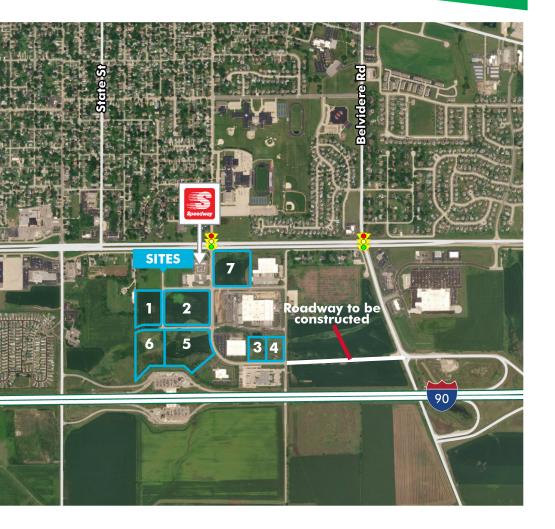

## SITE FEATURES

- + Industrial Development Opportunity!
- + Build-to-Suit Opportunities
- + Land sites range from 2 37 acres
- + Situated in Belvidere's Sager Industrial Park
- + North of I-90 and south of Chrysler Dr. between the Genoa and Irene Rd. I-90 interchanges and convenient to both
- + Just east of FCA/Chrysler plant
- + Planned road extension from Genoa Rd. will provide quick access to I-90
- + Low Boone County taxes
- + Sale Price: \$2.75/SF \$7.00/SF

| ADDRESSES                | ACRES       | ZONING       | PIN           |
|--------------------------|-------------|--------------|---------------|
| #1 - 2171 Keene Pkwy     | 6.22 Acres  | Belvidere PB | 07-01-126-002 |
| #2 - 444 Sager Ave.      | 11.39 Acres | Belvidere PB | 07-01-128-001 |
| #3 - 746 Crystal Parkway | 2.72 Acres  | Belvidere PB | 07-01-251-003 |
| #4 - 2389 Tripp Rd.      | 2.68 Acres  | Belvidere PB | 07-01-251-004 |
| #5 - 493 Sager Ave.      | 11.88 Acres | Belvidere PB | 07-01-176-006 |
| #6 - XXXX Sager Ave.     | 7.62 Acres  | Belvidere PB | 07-01-176-004 |
| #7 - XXXX Crystal Pkwy   | 6.59 Acres  | Belvidere PB | 07-01-201-015 |