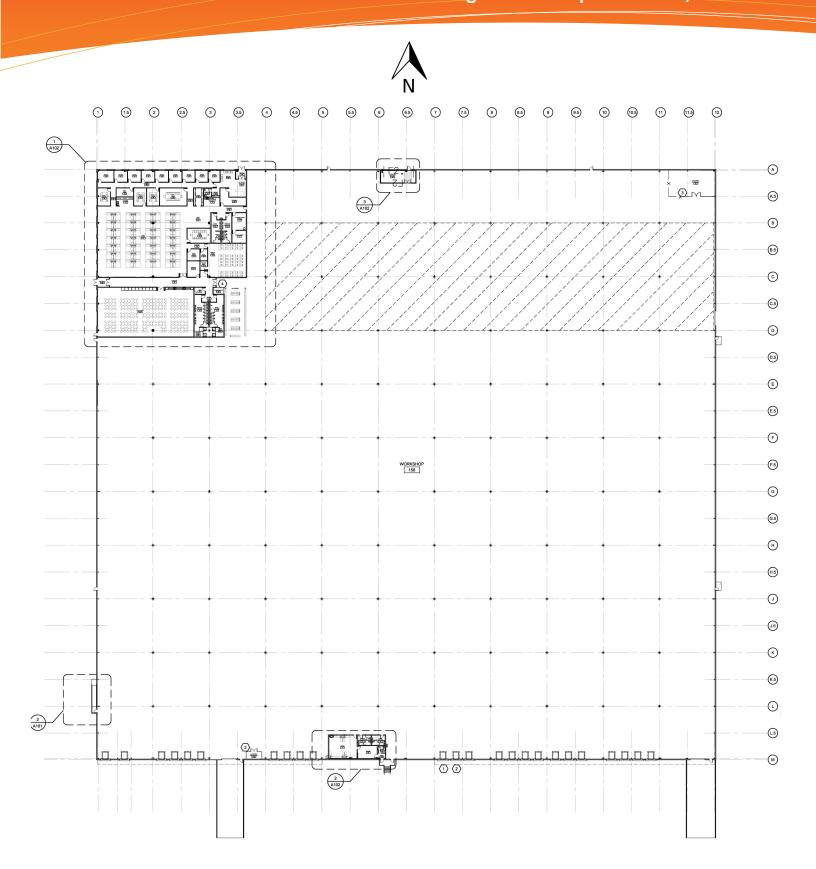

- > Land Site. 26.66 acres, including detention
- > Total Building. 336,204 SF—Expandable; Main Office. 20,736 SF
- > Receiving Office/Restrooms/Driver Room. 1,257 SF
- > Clear Heights. 27'-35'
- > Column Spacing. 51'-6 x 54'
- > Loading. (24) fully equipped raised docks; (3) 14'Wx16'H Grade-Level doors
- > Power. 12,000a/480v/3 ph (three 4,000a services)
- > Cranes. 35-T and 50-T. Bridges/Motors may go with current tenant
- > Rail. Union Pacific rail adjacent, no existing spur
- > Lighting. LED
- > HVAC. Office—heat &A/C; Warehouse—heat only with make-up air up to 6 exchanges per hour
- Car Parking. 366, including ADA
- > Trailer Parking. Approx. 16 between docks; Expandable
- > Water/Sewer. City
- > Fire Protection. ESFR wet sprinkler system