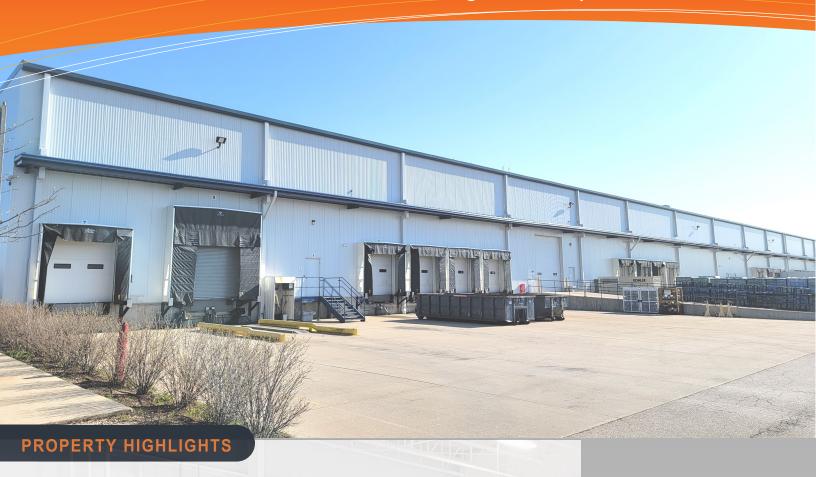

### **FOR SALE**

336,204 SF Newer Industrial 775 Logistics Drive | BELVIDERE, ILLNOIS

LandMark Real Estate Group is proud to offer the 336,204 SF warehouse/manufacturing center at 775 Logistics Drive in Belvidere, Illinois. Just built in 2017 with several amenities, the facility is bright, clean, features excellent clear heights, column spacing, cranes and heavy power.

- > Land Site. 26.66 acres, including detention
- > Total Building. 336,204 SF—Expandable; Main Office. 20,736 SF
- > Receiving Office/Restrooms/Driver Room. 1,257 SF
- > Clear Heights. 27'-35'
- > Column Spacing. 51'-6 x 54'
- > Loading. (24) fully equipped raised docks; (3) 14'Wx16'H Grade-Level doors
- > Power. 12,000a/480v/3 ph (three 4,000a services)
- > Cranes. 35-T and 50-T. Bridges/Motors may go with current tenant
- > Rail. Union Pacific rail adjacent, no existing spur
- > Lighting. LED
- > HVAC. Office—heat &A/C; Warehouse—heat only with make-up air up to 6 exchanges per hour
- Car Parking. 366, including ADA
- > Trailer Parking. Approx. 16 between docks; Expandable
- > Water/Sewer. City
- > Fire Protection. ESFR wet sprinkler system