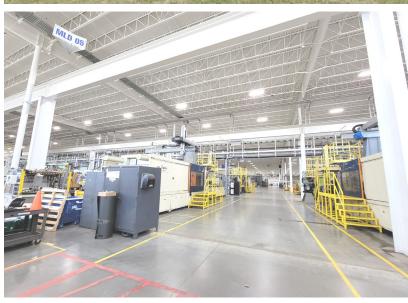

### **FOR SALE**

336,204 SF Newer Industrial 775 Logistics Drive | BELVIDERE, ILLNOIS

LandMark Real Estate Group is proud to offer the 336,204 SF warehouse/manufacturing center at 775 Logistics Drive in Belvidere, Illinois. Just built in 2017 with several amenities, the facility is bright, clean, features excellent clear heights, column spacing, cranes and heavy power.

- > Land Site. 26.66 acres, including detention
- > Total Building. 336,204 SF—Expandable; Main Office. 20,736 SF
- > Receiving Office/Restrooms/Driver Room. 1,257 SF
- > Clear Heights. 27'-35'
- > Column Spacing. 51'-6 x 54'
- > Loading. (24) fully equipped raised docks; (3) 14'Wx16'H Grade-Level doors
- > Power. 12,000a/480v/3 ph (three 4,000a services)
- > Cranes. 35-T and 50-T. Bridges/Motors may go with current tenant
- > Rail. Union Pacific rail adjacent, no existing spur
- > Lighting. LED
- > HVAC. Office—heat &A/C; Warehouse—heat only with make-up air up to 6 exchanges per hour
- Car Parking. 366, including ADA
- > Trailer Parking. Approx. 16 between docks; Expandable
- > Water/Sewer. City
- > Fire Protection. ESFR wet sprinkler system