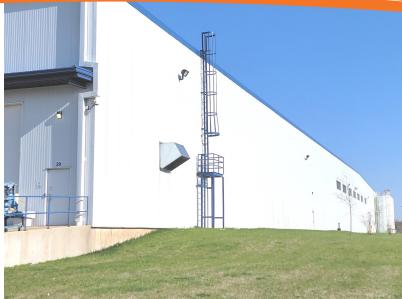

### **FOR SALE**

336,204 SF Newer Industrial 775 Logistics Drive | BELVIDERE, ILLNOIS

LandMark Real Estate Group is proud to offer the 336,204 SF warehouse/manufacturing center at 775 Logistics Drive in Belvidere, Illinois. Just built in 2017 with several amenities, the facility is bright, clean, features excellent clear heights, column spacing, cranes and heavy power.

- > Land Site. 26.66 acres, including detention
- > Total Building. 336,204 SF—Expandable; Main Office. 20,736 SF
- > Receiving Office/Restrooms/Driver Room. 1,257 SF
- > Clear Heights. 27'-35'
- > Column Spacing. 51'-6 x 54'
- > Loading. (24) fully equipped raised docks; (3) 14'Wx16'H Grade-Level doors
- > Power. 12,000a/480v/3 ph (three 4,000a services)
- > Cranes. 35-T and 50-T. Bridges/Motors may go with current tenant
- > Rail. Union Pacific rail adjacent, no existing spur
- > Lighting. LED
- > HVAC. Office—heat &A/C; Warehouse—heat only with make-up air up to 6 exchanges per hour
- Car Parking. 366, including ADA
- > Trailer Parking. Approx. 16 between docks; Expandable
- > Water/Sewer. City
- > Fire Protection. ESFR wet sprinkler system

### **FOR SALE**

336,204 SF Newer Industrial 775 Logistics Drive | BELVIDERE, ILLNOIS

Located just off Newburg Rd. in an established industrial park, the property is just 1.8 miles from US Bypass 20 and 2.3 miles from I-90 @Irene Rd.