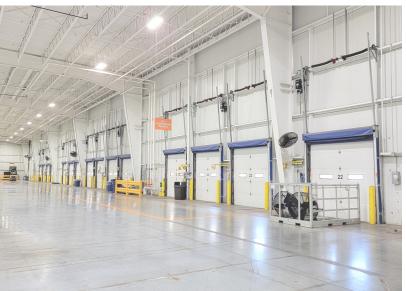

### **FOR SALE**

336,204 SF Newer Industrial 775 Logistics Drive | BELVIDERE, ILLNOIS

LandMark Real Estate Group is proud to offer the 336,204 SF warehouse/manufacturing center at 775 Logistics Drive in Belvidere, Illinois. Just built in 2017 with several amenities, the facility is bright, clean, features excellent clear heights, column spacing, cranes and heavy power.

- > Land Site. 26.66 acres, including detention
- > Total Building. 336,204 SF—Expandable; Main Office. 20,736 SF
- > Receiving Office/Restrooms/Driver Room. 1,257 SF
- > Clear Heights. 27'-35'
- > Column Spacing. 51'-6 x 54'
- > Loading. (24) fully equipped raised docks; (3) 14'Wx16'H Grade-Level doors
- > Power. 12,000a/480v/3 ph (three 4,000a services)
- > Cranes. 35-T and 50-T. Bridges/Motors may go with current tenant
- > Rail. Union Pacific rail adjacent, no existing spur
- > Lighting. LED
- > HVAC. Office—heat &A/C; Warehouse—heat only with make-up air up to 6 exchanges per hour
- Car Parking. 366, including ADA
- > Trailer Parking. Approx. 16 between docks; Expandable
- > Water/Sewer. City
- > Fire Protection. ESFR wet sprinkler system