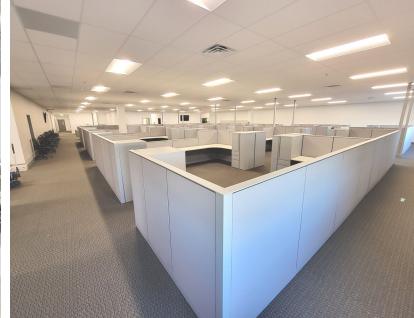

### **FOR SALE**

336,204 SF Newer Industrial 775 Logistics Drive | BELVIDERE, ILLNOIS

LandMark Real Estate Group is proud to offer the 336,204 SF warehouse/manufacturing center at 775 Logistics Drive in Belvidere, Illinois. Just built in 2017 with several amenities, the facility is bright, clean, features excellent clear heights, column spacing, cranes and heavy power.

- > Land Site. 26.66 acres, including detention
- > Total Building. 336,204 SF—Expandable; Main Office. 20,736 SF
- > Receiving Office/Restrooms/Driver Room. 1,257 SF
- > Clear Heights. 27'-35'
- > Column Spacing. 51'-6 x 54'
- > Loading. (24) fully equipped raised docks; (3) 14'Wx16'H Grade-Level doors
- > Power. 12,000a/480v/3 ph (three 4,000a services)
- > Cranes. 35-T and 50-T. Bridges/Motors may go with current tenant
- > Rail. Union Pacific rail adjacent, no existing spur
- > Lighting. LED
- > HVAC. Office—heat &A/C; Warehouse—heat only with make-up air up to 6 exchanges per hour
- Car Parking. 366, including ADA
- > Trailer Parking. Approx. 16 between docks; Expandable
- > Water/Sewer. City
- > Fire Protection. ESFR wet sprinkler system