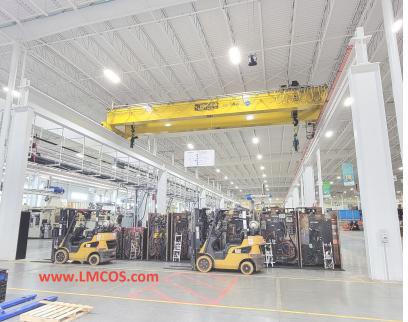

### **FOR SALE**

336,204 SF Newer Industrial 775 Logistics Drive | BELVIDERE, ILLNOIS

LandMark Real Estate Group is proud to offer the 336,204 SF warehouse/manufacturing center at 775 Logistics Drive in Belvidere, Illinois. Just built in 2017 with several amenities, the facility is bright, clean, features excellent clear heights, column spacing, cranes and heavy power.

- > Land Site. 26.66 acres, including detention
- > Total Building. 336,204 SF—Expandable; Main Office. 20,736 SF
- > Receiving Office/Restrooms/Driver Room. 1,257 SF
- > Clear Heights. 27'-35'
- > Column Spacing. 51'-6 x 54'
- > Loading. (24) fully equipped raised docks; (3) 14'Wx16'H Grade-Level doors
- > Power. 12,000a/480v/3 ph (three 4,000a services)
- > Cranes. 35-T and 50-T. Bridges/Motors may go with current tenant
- > Rail. Union Pacific rail adjacent, no existing spur
- > Lighting. LED
- > HVAC. Office—heat &A/C; Warehouse—heat only with make-up air up to 6 exchanges per hour
- Car Parking. 366, including ADA
- > Trailer Parking. Approx. 16 between docks; Expandable
- > Water/Sewer. City
- > Fire Protection. ESFR wet sprinkler system