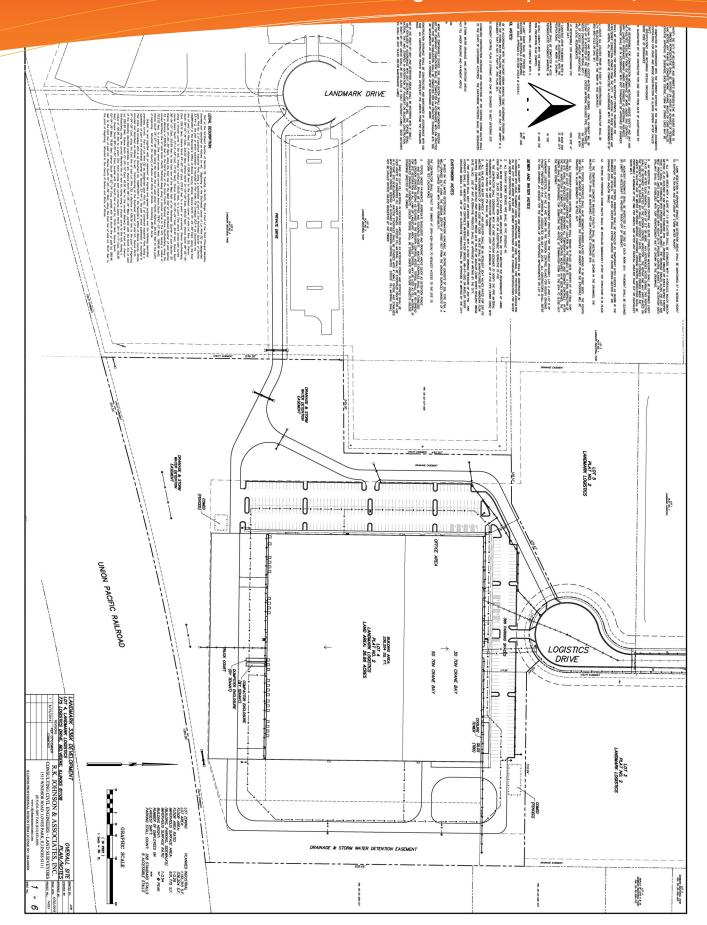

- > Land Site. 26.66 acres, including detention
- > Total Building. 336,204 SF—Expandable; Main Office. 20,736 SF
- > Receiving Office/Restrooms/Driver Room. 1,257 SF
- > Clear Heights. 27'-35'
- > Column Spacing. 51'-6 x 54'
- > Loading. (24) fully equipped raised docks; (3) 14'Wx16'H Grade-Level doors
- > Power. 12,000a/480v/3 ph (three 4,000a services)
- > Cranes. 35-T and 50-T. Bridges/Motors may go with current tenant
- > Rail. Union Pacific rail adjacent, no existing spur
- > Lighting. LED
- > HVAC. Office—heat &A/C; Warehouse—heat only with make-up air up to 6 exchanges per hour
- Car Parking. 366, including ADA
- > Trailer Parking. Approx. 16 between docks; Expandable
- > Water/Sewer. City
- > Fire Protection. ESFR wet sprinkler system

### **FOR SALE**

336,204 SF Newer Industrial 775 Logistics Drive | BELVIDERE, ILLNOIS

Located just off Newburg Rd. in an established industrial park, the property is just 1.8 miles from US Bypass 20 and 2.3 miles from I-90 @Irene Rd.