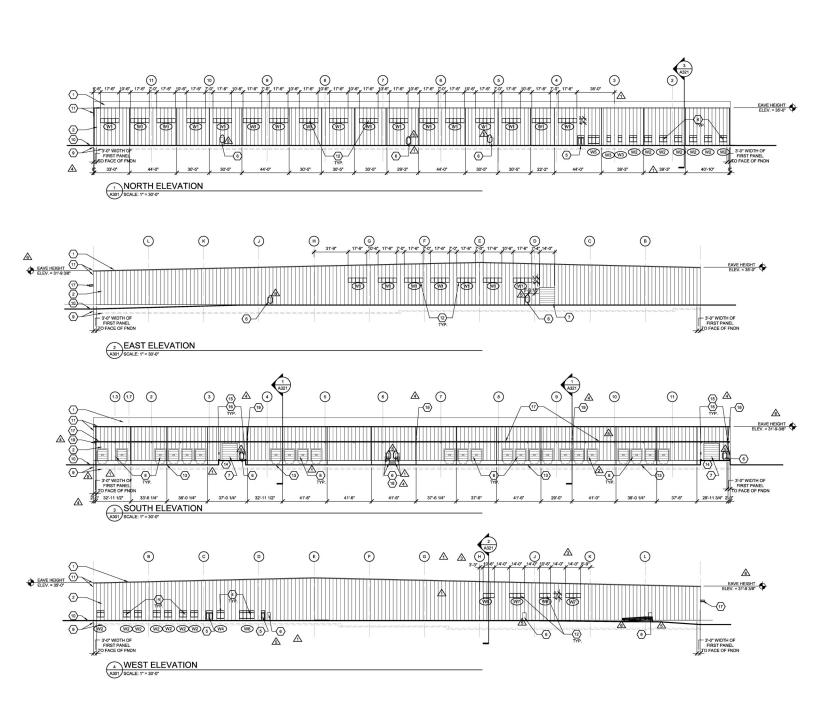

- > Land Site. 26.66 acres, including detention
- > Total Building. 336,204 SF—Expandable; Main Office. 20,736 SF
- > Receiving Office/Restrooms/Driver Room. 1,257 SF
- > Clear Heights. 27'-35'
- > Column Spacing. 51'-6 x 54'
- > Loading. (24) fully equipped raised docks; (3) 14'Wx16'H Grade-Level doors
- > Power. 12,000a/480v/3 ph (three 4,000a services)
- > Cranes. 35-T and 50-T. Bridges/Motors may go with current tenant
- > Rail. Union Pacific rail adjacent, no existing spur
- > Lighting. LED
- > HVAC. Office—heat &A/C; Warehouse—heat only with make-up air up to 6 exchanges per hour
- Car Parking. 366, including ADA
- > Trailer Parking. Approx. 16 between docks; Expandable
- > Water/Sewer. City
- > Fire Protection. ESFR wet sprinkler system