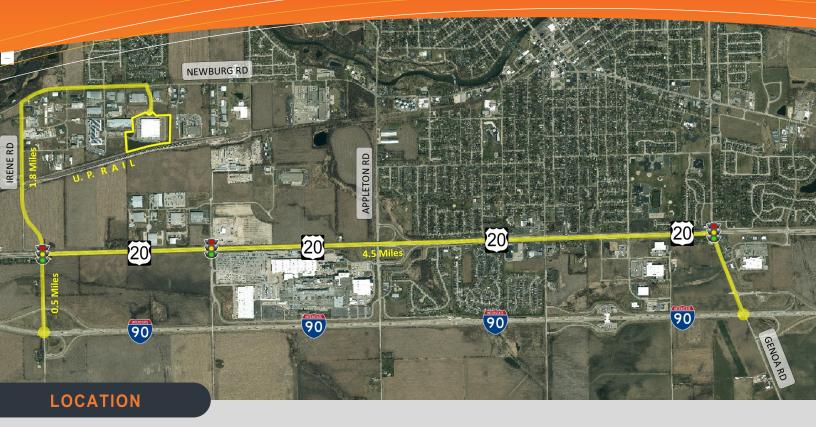

### **FOR SALE**

336,204 SF Newer Industrial 775 Logistics Drive | BELVIDERE, ILLNOIS

Located just off Newburg Rd. in an established industrial park, the property is just 1.8 miles from US Bypass 20 and 2.3 miles from I-90 @Irene Rd.

Adjacent west is Rockford, Illinois' third largest city (MSA population +/- 340,000); Chicago and O'Hare are 70 miles to the east—all 6-lane interstate. Full I-90 access at Irene Rd (2.3 mi) and Genoa Rd (5 mi).