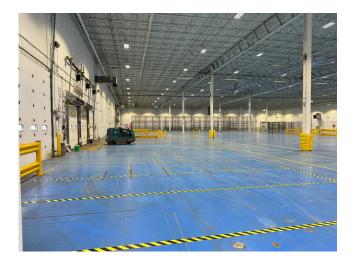

## Sager Corporate Park 642 Crystal Pkwy, Belvidere, IL

81,250 SF Building on 6.3 Acres

| Total Square Feet | 81,250 SF building on 6.3 acres   |
|-------------------|-----------------------------------|
| Office Space      | 5,550 SF                          |
| Parking           | 127 parking spaces, 1.56/1,000 SF |
| Clear Height      | 30'                               |
| Floor             | 7" concrete with fiber mesh       |
| Docks             | 5 - 9'W x 10'H<br>2 - 9'W x 11'H  |
| Drive-in Door     | 1 - 14'W x 14'H                   |