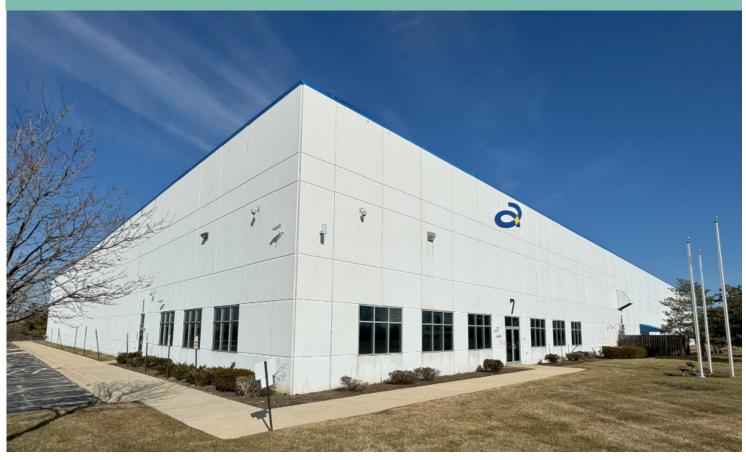

## Sager Corporate Park 642 Crystal Pkwy, Belvidere, IL

81,250 SF Building on 6.3 Acres

| Total Square Feet | 81,250 SF building on 6.3 acres   |
|-------------------|-----------------------------------|
| Office Space      | 5,550 SF                          |
| Parking           | 127 parking spaces, 1.56/1,000 SF |
| Clear Height      | 30'                               |
| Floor             | 7" concrete with fiber mesh       |
| Docks             | 5 - 9'W x 10'H<br>2 - 9'W x 11'H  |
| Drive-in Door     | 1 - 14'W x 14'H                   |