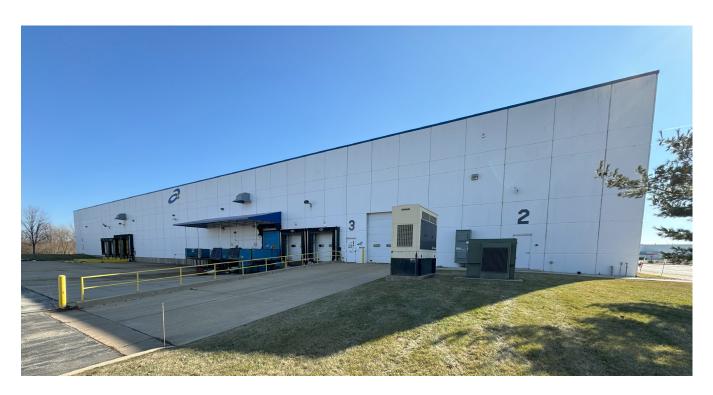

## Sager Corporate Park 642 Crystal Pkwy, Belvidere, IL

81,250 SF Building on 6.3 Acres

| Total Square Feet | 81,250 SF building on 6.3 acres   |
|-------------------|-----------------------------------|
| Office Space      | 5,550 SF                          |
| Parking           | 127 parking spaces, 1.56/1,000 SF |
| Clear Height      | 30'                               |
| Floor             | 7" concrete with fiber mesh       |
| Docks             | 5 - 9'W x 10'H<br>2 - 9'W x 11'H  |
| Drive-in Door     | 1 - 14'W x 14'H                   |