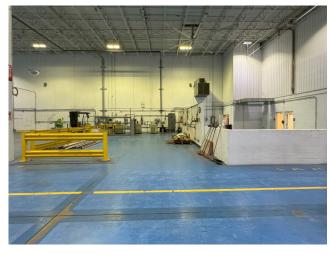

## Sager Corporate Park 642 Crystal Pkwy, Belvidere, IL

81,250 SF Building on 6.3 Acres

| Total Square Feet | 81,250 SF building on 6.3 acres   |
|-------------------|-----------------------------------|
| Office Space      | 5,550 SF                          |
| Parking           | 127 parking spaces, 1.56/1,000 SF |
| Clear Height      | 30'                               |
| Floor             | 7" concrete with fiber mesh       |
| Docks             | 5 - 9'W x 10'H<br>2 - 9'W x 11'H  |
| Drive-in Door     | 1 - 14'W x 14'H                   |