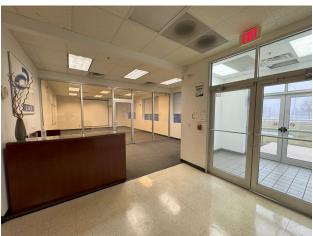

## Sager Corporate Park 642 Crystal Pkwy, Belvidere, IL

81,250 SF Building on 6.3 Acres

| Total Square Feet | 81,250 SF building on 6.3 acres   |
|-------------------|-----------------------------------|
| Office Space      | 5,550 SF                          |
| Parking           | 127 parking spaces, 1.56/1,000 SF |
| Clear Height      | 30'                               |
| Floor             | 7" concrete with fiber mesh       |
| Docks             | 5 - 9'W x 10'H<br>2 - 9'W x 11'H  |
| Drive-in Door     | 1 - 14'W x 14'H                   |