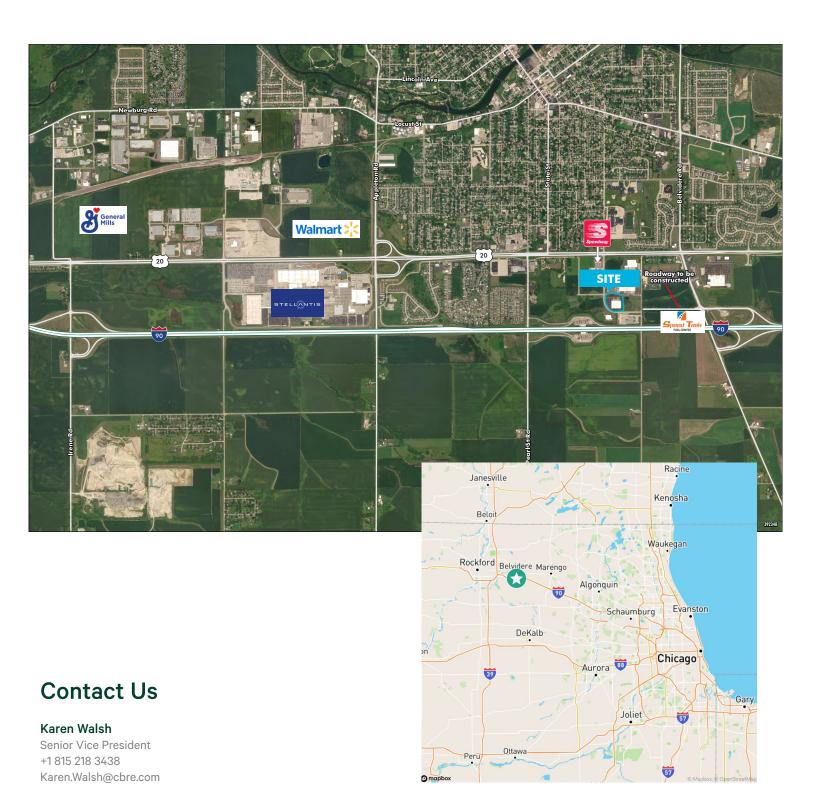

| Column Spacing    | 55' x 50'                                                                    |
|-------------------|------------------------------------------------------------------------------|
| Power             | 1200 Amps                                                                    |
| Adjacent Site     | 5.4 acres are adjacent to site for future development (purchased separately) |
| Real Estate Taxes | \$1.54/SF (2022, payable 2023)                                               |
| Major Interchange | Under 5 min. to I-90/Genoa Rd. interchange                                   |
| Airport           | 50 min to O'Hare and 20 min. to<br>Chicago Rockford International<br>Airport |