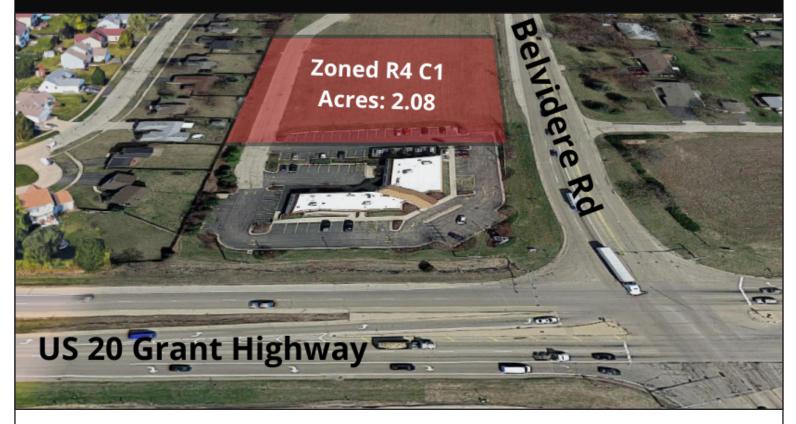

### OFFERING SUMMARY

SALE PRICE: \$595,000

LOT SIZE: 2.08 Acres

ZONING: R4 W/C1

PRICE/SF: \$6.57/SF

## PROPERTY OVERVIEW

2.08 acres of commercial use property along Belvidere's prime retail corridor.

- + Located just around the corner from Wal-Mart Supercenter
- + Interstate 90 access minutes away
- + Located immediately adjacent to neighborhood residential
- + Adjacent to Physicians Immediate