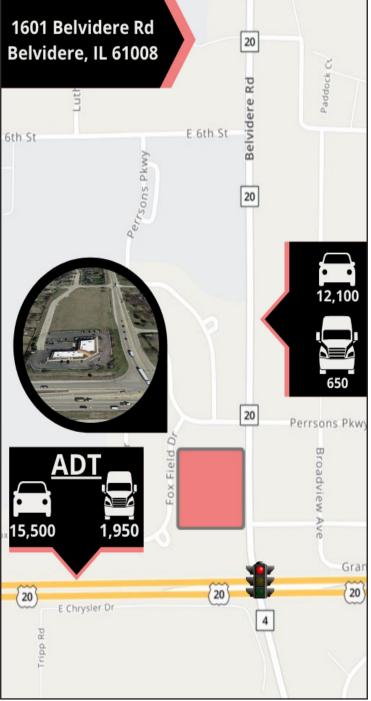

# LAND FOR SALE

BRYANT COMMERCIAL GROUP

1601 Belvidere Rd. Belvidere, IL 61008

## PROPERTY OVERVIEW

2.08 acres of commercial use property along Belvidere's prime retail corridor.

- + Located just around the corner from Wal-Mart Supercenter
- + Interstate 90 access minutes away
- + Located immediately adjacent to neighborhood residential
- + Adjacent to Physicians Immediate