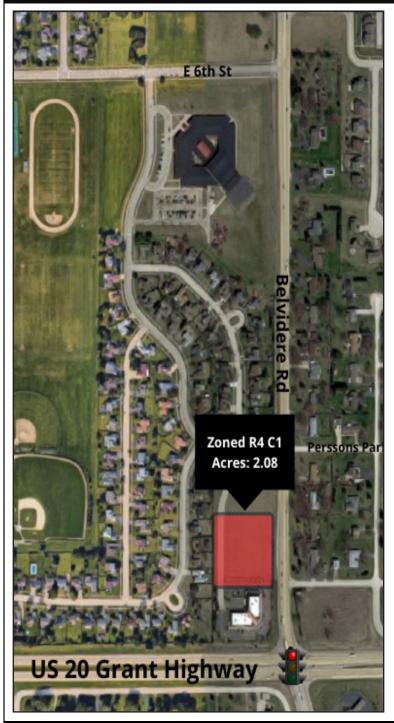

### OFFERING SUMMARY

SALE PRICE: \$595,000

LOT SIZE: 2.08 Acres

ZONING: R4 W/C1

PRICE/SF: \$6.57/SF

## PROPERTY OVERVIEW

2.08 acres of commercial use property along Belvidere's prime retail corridor.

- + Located just around the corner from Wal-Mart Supercenter
- + Interstate 90 access minutes away
- + Located immediately adjacent to neighborhood residential
- + Adjacent to Physicians Immediate