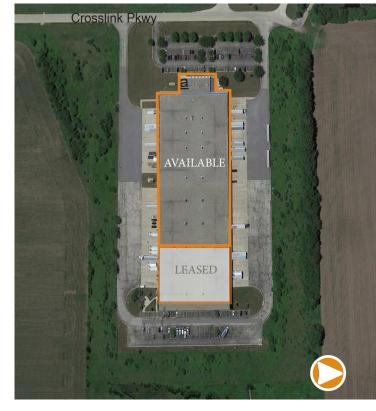

## **Property Features**

117,500 SF available (divisible to 62,500 SF)

5,000 SF office

254 car parking spaces (entire building)

29' clear height

50' x 50' column spacing

ESFR system

T5 lighting

## Additional Features

Rare Cross Dock Facility (total 19 exterior docks)

Abundant Parking with available trailer parking

Close proximity to Chrysler Auto plant and within minutes of two (4-way) interchanges at I-90