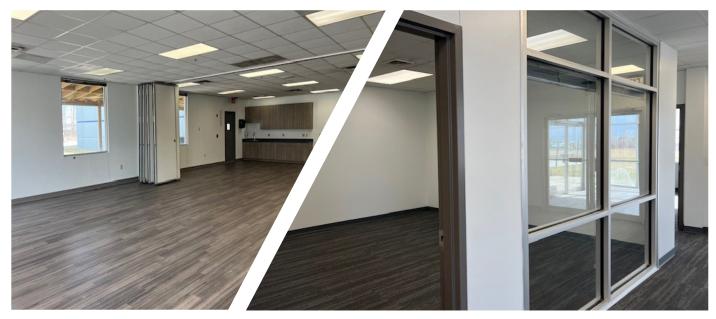

ble to 62,500 SF)



5,000 SF office



254 car parking spaces (entire building)



29' clear height



50' x 50' column spacing



ESFR system



T5 lighting



19 exterior docks with mechanical levelers 2 grade level drive-in doors



800 amps, 480 volt, 3-phase



Asking Lease Rate - Subject to Offer



## 1236 CROSSLINK PARKWAY, BELVIDERE



## Additional Features

Rare Cross Dock Facility (total 19 exterior docks)

Abundant Parking with available trailer parking

Close proximity to Chrysler Auto plant and within minutes of two (4-way) interchanges at I-90

Minutes from Chicago Rockford International Airport. RFD Ranked Among the Top 15 Cargo Airports in the USA.

Foreign Trade Zone area

IMMEDIATE AVAILABILITY





# 1236 CROSSLINK PARKWAY, BELVIDERE **EXISTING OFFICE - 5,000 SF**







# 1236 CROSSLINK PARKWAY, BELVIDERE **EXISTING WAREHOUSE**











### Strategic Location

1222-1236 Crosslink Parkway, Belvidere provides immediate access to I-90, I-39 and US-20. Central to major Midwestern logistics centers. 60 miles northwest of Chicago O'Hare International Airport.

### About **Us**

Mapletree is a leading global real estate develoepr, investor and manager headquartered in Singapore. Mapletree owns and manages more than 48 million square feet of logistics and industrial properties across 26 states with offices in New York, Chicago, Atlanta, Dallas and Los Angeles.

www.mapletree.com.sg

### **Belvidere**

Located immediately east of Rockford, the third largest city in Illinois. Belvidere is 70 miles from O'Hare International Airport, and 90 miles northwest of C