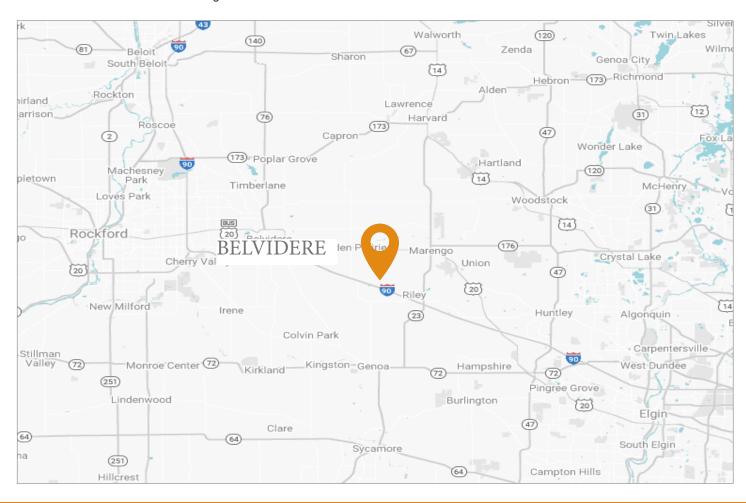

### **Belvidere**

Located immediately east of Rockford, the third largest city in Illinois. Belvidere is 70 miles from O'Hare International Airport, and 90 miles northwest of Chicago. Belvidere is located near the intersection of Interstate 39 (I-39) and Interstate 90 (I-90), interstates that connect to primary Midwest interstates I-88, I-80, I-55, I-94, and I-74.

### Strategic Location

1222-1236 Crosslink Parkway, Belvidere provides immediate access to I-90, I-39 and US-20. Central to major Midwestern logistics centers. 60 miles northwest of Chicago O'Hare International Airport.