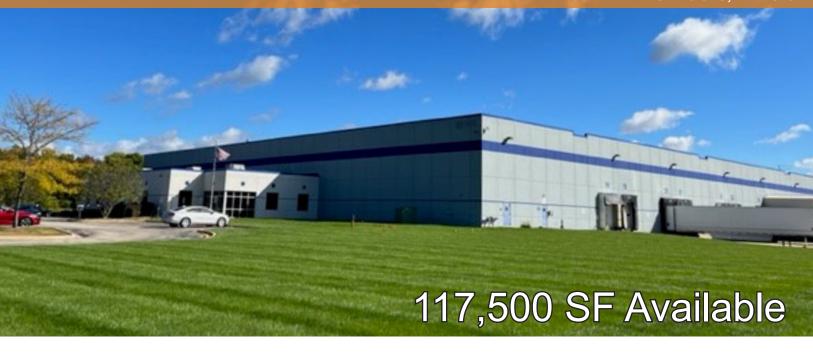

## **Property Features**

117,500 SF available (divisible to 62,500 SF)

5,000 SF office

254 car parking spaces (entire building)

29' clear height

50' x 50' column spacing

ESFR system

T5 lighting

19 exterior docks with mechanical levelers 2 grade level drive-in doors

800 amps, 480 volt, 3-phase

Asking Lease Rate - Subject to Offer