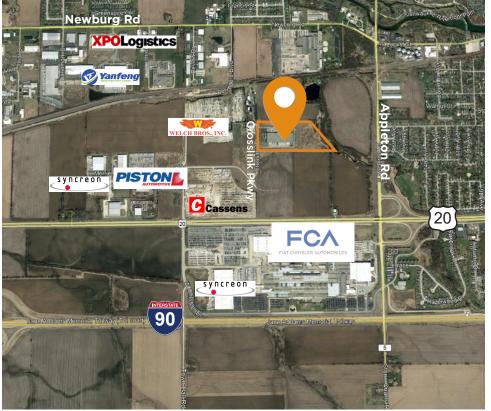

## 1236 CROSSLINK PARKWAY, BELVIDERE

## Additional Features

Rare Cross Dock Facility (total 19 exterior docks)

Abundant Parking with available trailer parking

Close proximity to Chrysler Auto plant and within minutes of two (4-way) interchanges at I-90

### Strategic Location

1222-1236 Crosslink Parkway, Belvidere provides immediate access to I-90, I-39 and US-20. Central to major Midwestern logistics centers. 60 miles northwest of Chicago O'Hare International Airport.