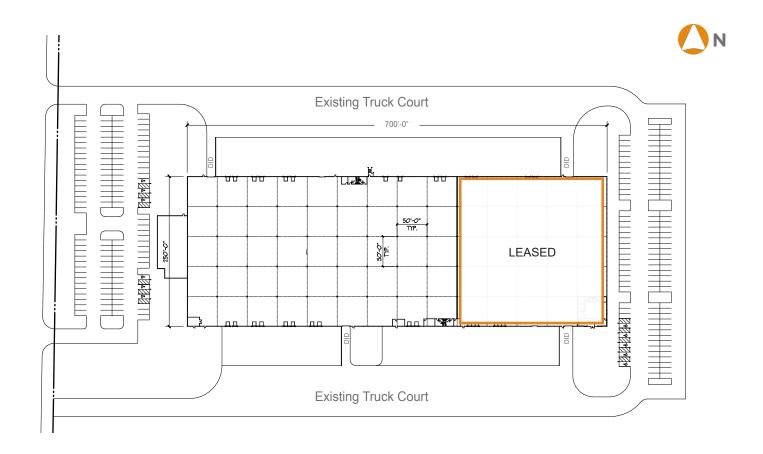

## **Property Features**

117,500 SF available (divisible to 62,500 SF)

5,000 SF office

254 car parking spaces (entire building)

29' clear height

50' x 50' column spacing

ESFR system

T5 lighting

19 exterior docks with mechanical levelers 2 grade level drive-in doors

800 amps, 480 volt, 3-phase

Asking Lease Rate - Subject to Offer

## Additional Features

Rare Cross Dock Facility (total 19 exterior docks)

Abundant Parking with available trailer parking

Close proximity to Chrysler Auto plant and within minutes of two (4-way) interchanges at I-90