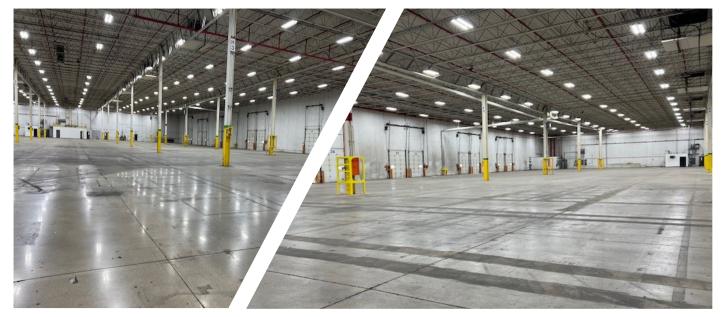

tire building)



29' clear height



50' x 50' column spacing



ESFR system



T5 lighting



19 exterior docks with mechanical levelers 2 grade level drive-in doors



800 amps, 480 volt, 3-phase



Asking Lease Rate - Subject to Offer



## 1236 CROSSLINK PARKWAY, BELVIDERE



## Additional Features

Rare Cross Dock Facility (total 19 exterior docks)

Abundant Parking with available trailer parking

Close proximity to Chrysler Auto plant and within minutes of two (4-way) interchanges at I-90

Minutes from Chicago Rockford International Airport. RFD Ranked Among the Top 15 Cargo Airports in the USA.

Foreign Trade Zone area

IMMEDIATE AVAILABILITY





# 1236 CROSSLINK PARKWAY, BELVIDERE **EXISTING OFFICE - 5,000 SF**







# 1236 CROSSLINK PARKWAY, BELVIDERE **EXISTING WAREHOUSE**











### Strategic Location

1222-1236 Crosslink Parkway, Belvidere provides immediate access to I-90, I-39 and US-20. Central to major Midwestern logistics centers. 60 miles northwest of Chicago O'Hare International Airport.

### About **Us**

Mapletree is a leading global real estate develoepr, investor and manager headquartered in Singapore. Mapletree owns and manages more than 48 million square feet of logistics and industrial properties across 26 states with offices in New York, Chicago, Atlanta, Dallas and Los Angeles.

www.mapletree.com.sg

### **Belvidere**

Located immediately east of Rockford, the third largest city in Illinois. Belvidere is 70 miles from O'Hare International Airport, and 90 miles northwest of Chicago. Belvidere is located near the intersection of Interstate 3