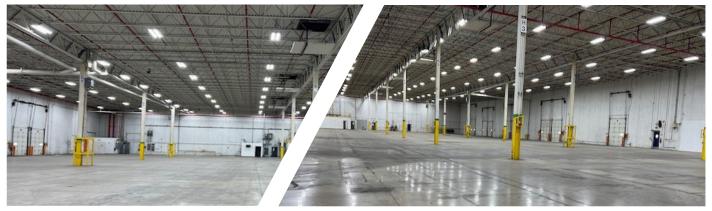

re building)



29' clear height



50' x 50' column spacing



ESFR system



T5 lighting



19 exterior docks with mechanical levelers 2 grade level drive-in doors



800 amps, 480 volt, 3-phase



Asking Lease Rate - Subject to Offer



## 1236 CROSSLINK PARKWAY, BELVIDERE



## Additional Features

Rare Cross Dock Facility (total 19 exterior docks)

Abundant Parking with available trailer parking

Close proximity to Chrysler Auto plant and within minutes of two (4-way) interchanges at I-90

Minutes from Chicago Rockford International Airport. RFD Ranked Among the Top 15 Cargo Airports in the USA.

Foreign Trade Zone area

IMMEDIATE AVAILABILITY





# 1236 CROSSLINK PARKWAY, BELVIDERE **EXISTING OFFICE - 5,000 SF**







# 1236 CROSSLINK PARKWAY, BELVIDERE **EXISTING WAREHOUSE**











### Strategic Location

1222-1236 Crosslink Parkway, Belvidere provides immediate access to I-90, I-39 and US-20. Central to major Midwestern logistics centers. 60 miles northwest of Chicago O'Hare International Airport.

### About **Us**

Mapletree is a leading global real estate develoepr, investor and manager headquartered in Singapore. Mapletree owns and manages more than 48 million square feet of logistics and industrial properties across 26 states with offices in New York, Chicago, Atlanta, Dallas and Los Angeles.

www.mapletree.com.sg

### **Belvidere**

Located immediately east of Rockford, the third largest city in Illinois. Belvidere is 70 miles from O'Hare International Airport, and 90 miles northwest of Chicago. Belvidere is located near the intersection of Interstate 39