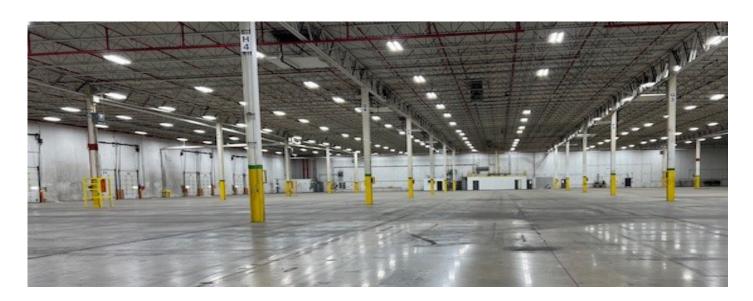

entire building)



29' clear height



50' x 50' column spacing



ESFR system



T5 lighting



19 exterior docks with mechanical levelers 2 grade level drive-in doors



800 amps, 480 volt, 3-phase



Asking Lease Rate - Subject to Offer



## 1236 CROSSLINK PARKWAY, BELVIDERE



## Additional Features

Rare Cross Dock Facility (total 19 exterior docks)

Abundant Parking with available trailer parking

Close proximity to Chrysler Auto plant and within minutes of two (4-way) interchanges at I-90

Minutes from Chicago Rockford International Airport. RFD Ranked Among the Top 15 Cargo Airports in the USA.

Foreign Trade Zone area

IMMEDIATE AVAILABILITY





# 1236 CROSSLINK PARKWAY, BELVIDERE **EXISTING OFFICE - 5,000 SF**







# 1236 CROSSLINK PARKWAY, BELVIDERE **EXISTING WAREHOUSE**











### Strategic Location

1222-1236 Crosslink Parkway, Belvidere provides immediate access to I-90, I-39 and US-20. Central to major Midwestern logistics centers. 60 miles northwest of Chicago O'Hare International Airport.

### About **Us**

Mapletree is a leading global real estate develoepr, investor and manager headquartered in Singapore. Mapletree owns and manages more than 48 million square feet of logistics and industrial properties across 26 states with offices in New York, Chicago, Atlanta, Dallas and Los Angeles.

www.mapletree.com.sg

### **Belvidere**

Located immediately east of Rockford, the third largest city in Illinois. Belvidere is 70 miles from O'Hare International Airport, and 90 miles northwest of Chicago. Belvidere is located near the intersection of Interstate