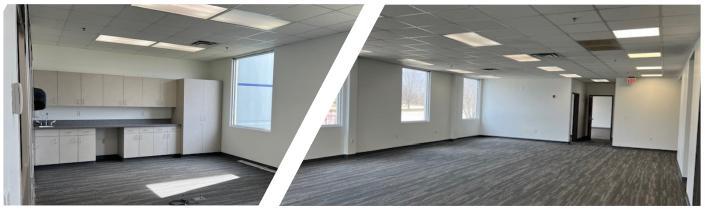

e to 62,500 SF)



5,000 SF office



254 car parking spaces (entire building)



29' clear height



50' x 50' column spacing



ESFR system



T5 lighting



19 exterior docks with mechanical levelers 2 grade level drive-in doors



800 amps, 480 volt, 3-phase



Asking Lease Rate - Subject to Offer



## 1236 CROSSLINK PARKWAY, BELVIDERE



## Additional Features

Rare Cross Dock Facility (total 19 exterior docks)

Abundant Parking with available trailer parking

Close proximity to Chrysler Auto plant and within minutes of two (4-way) interchanges at I-90

Minutes from Chicago Rockford International Airport. RFD Ranked Among the Top 15 Cargo Airports in the USA.

Foreign Trade Zone area

IMMEDIATE AVAILABILITY





# 1236 CROSSLINK PARKWAY, BELVIDERE **EXISTING OFFICE - 5,000 SF**







# 1236 CROSSLINK PARKWAY, BELVIDERE **EXISTING WAREHOUSE**











### Strategic Location

1222-1236 Crosslink Parkway, Belvidere provides immediate access to I-90, I-39 and US-20. Central to major Midwestern logistics centers. 60 miles northwest of Chicago O'Hare International Airport.

### About **Us**

Mapletree is a leading global real estate develoepr, investor and manager headquartered in Singapore. Mapletree owns and manages more than 48 million square feet of logistics and industrial properties across 26 states with offices in New York, Chicago, Atlanta, Dallas and Los Angeles.

www.mapletree.com.sg

### **Belvidere**

Located immediately east of Rockford, the third largest city in Illinois. Belvidere is 70 miles from O'Hare International Airport, and 90 miles northwest of Chi