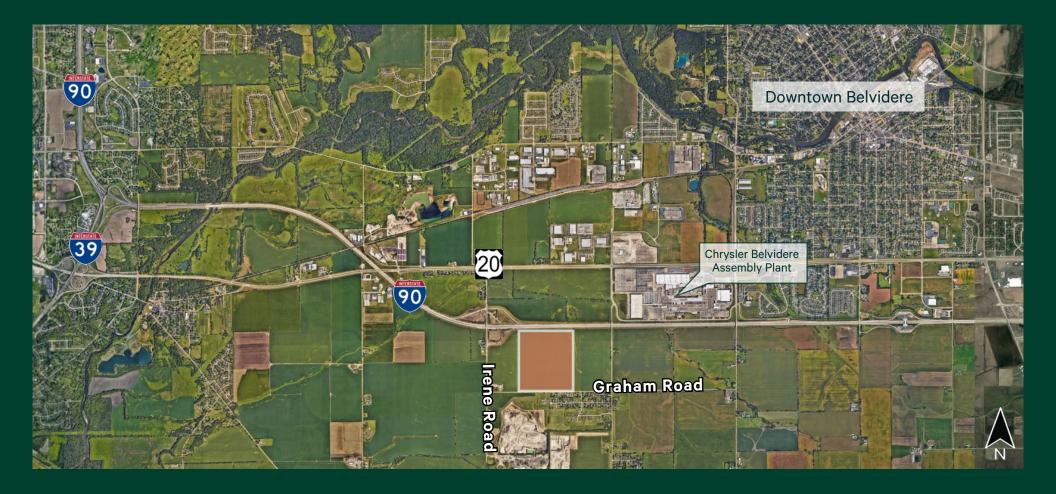

### For Sale ±160 Acres

- + Located in Unincorporated Belvedere in Boone County
- + Just south of the Belvedere City Limits
- + Approximately 2, 746 feet of frontage on I-90, just west of the I-90 / Irene Rd interchange
- + Approximately 27 miles to Downtown Rockford
- + Traffic Counts: 24,000 vehicles per day on I-90

#### Site Aerial

±160 Acres

\$45,000 Per Acre