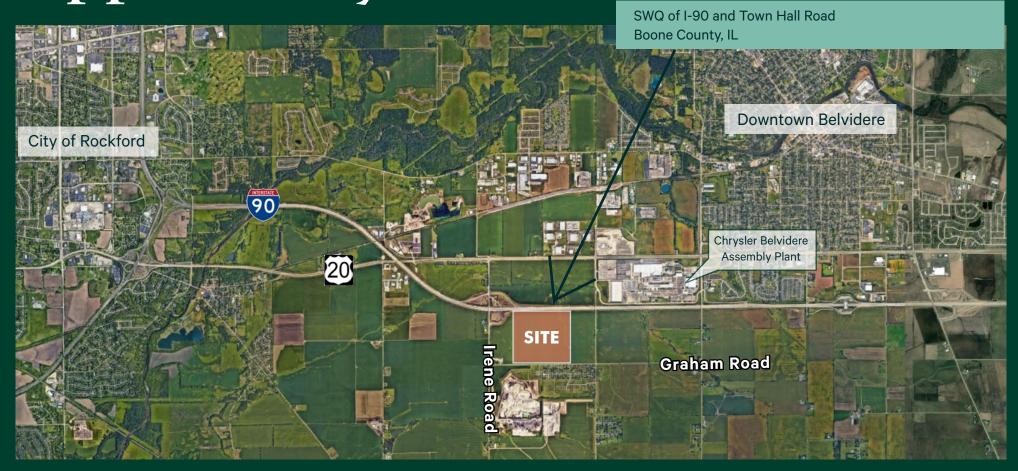

### For Sale ±160 Acres

- + Located in Unincorporated Belvedere in Boone County
- + Just south of the Belvedere City Limits
- + Approximately 2, 746 feet of frontage on I-90, just west of the I-90 / Irene Rd interchange
- + Approximately 27 miles to Downtown Rockford
- + Traffic Counts: 24,000 vehicles per day on I-90

- + PIN Numbers: 07-04-300-002 & 07-04-400-001
- + Taxes: \$:4,797
- + Asking Price: \$:45,000 per acre
- + Please call for additional Information