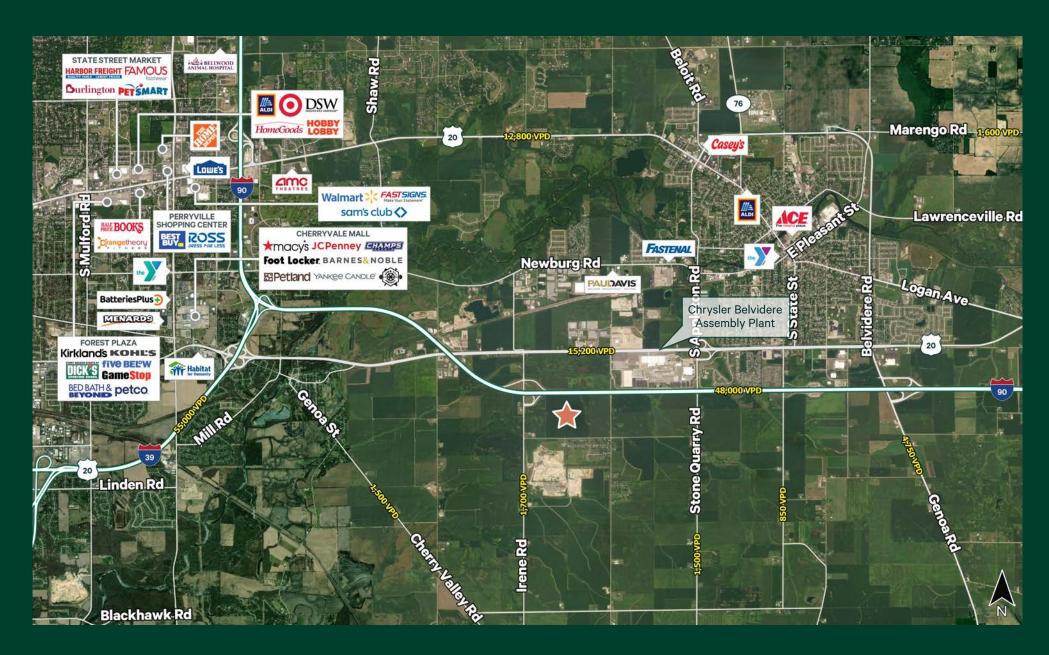

## Demographic Snapshot

|                          | 1 MILE    | 3 MILES   | 5 MILES   |
|--------------------------|-----------|-----------|-----------|
| Population               | 92        | 20,170    | 36,269    |
| Households               | 38        | 7166      | 13,085    |
| Average Household Income | \$97,962  | \$62,079  | \$79,188  |
| Average Housing Value    | \$331,818 | \$149,225 | \$193,504 |