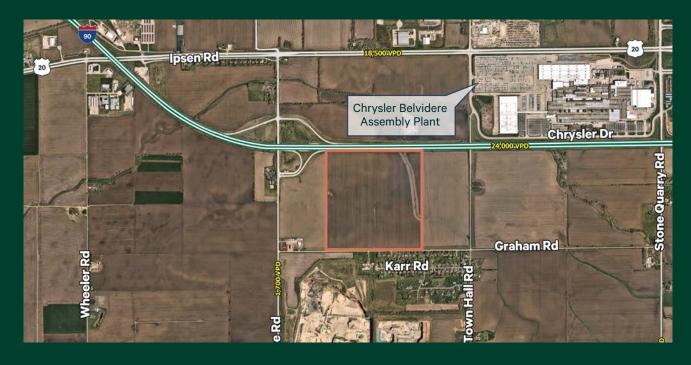

# Prime Development Opportunity



## **Property Highlights**

### For Sale ±160 Acres

- + Located in Unincorporated Belvedere in Boone County
- + Just south of the Belvedere City Limits
- + Approximately 2, 746 feet of frontage on I-90, just west of the I-90 / Irene Rd interchange
- + Approximately 27 miles to Downtown Rockford
- + Traffic Counts: 24,000 vehicles per day on I-90

- + PIN Numbers: 07-04-300-002 & 07-04-400-001
- + Taxes: \$:4,797
- + Asking Price: \$:45,000 per acre
- + Please call for additional Information

#### Site Aerial



±160 Acres

\$45,000 Per Acre







## Demographic Snapshot

|                          | 1 MILE    | 3 MILES   | 5 MILES   |
|--------------------------|-----------|-----------|-----------|
| Population               | 92        | 20,170    | 36,269    |
| Households               | 38        | 7166      | 13,085    |
| Average Household Income | \$97,962  | \$62,079  | \$79,188  |
| Average Housing Value    | \$331,818 | \$149,225 | \$193,504 |

# Floodplains / Wetlands







## **Contact Us**

## **Tony Gange**

Executive Vice President +1 630 573 7030 tony.gange@cbre.com

#### Mike Smith

Senior Associate +1 630 573 7804 mike.r.smith@cbre.com

© 2022 CBRE, Inc. All rights reserved. This information has been obtained from sources believed reliable, but has not been verified for accu