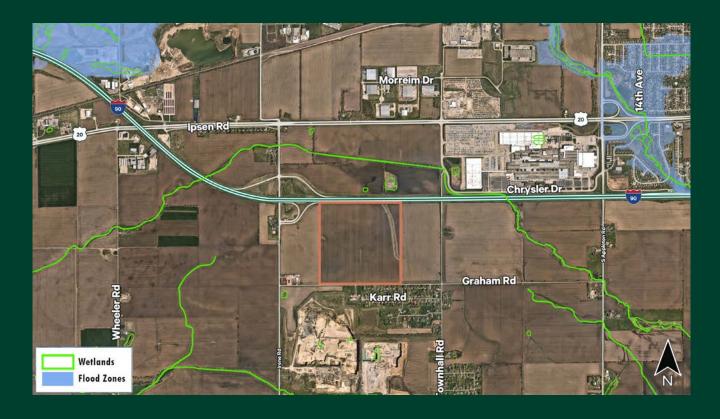

I-90, just west of the I-90 / Irene Rd interchange
- + Approximately 27 miles to Downtown Rockford
- + Traffic Counts: 24,000 vehicles per day on I-90

- + PIN Numbers: 07-04-300-002 & 07-04-400-001
- + Taxes: \$:4,797
- + Asking Price: \$:45,000 per acre
- + Please call for additional Information

#### Site Aerial



±160 Acres

\$45,000 Per Acre







## Demographic Snapshot

|                          | 1 MILE    | 3 MILES   | 5 MILES   |
|--------------------------|-----------|-----------|-----------|
| Population               | 92        | 20,170    | 36,269    |
| Households               | 38        | 7166      | 13,085    |
| Average Household Income | \$97,962  | \$62,079  | \$79,188  |
| Average Housing Value    | \$331,818 | \$149,225 | \$193,504 |

# Floodplains / Wetlands







## **Contact Us**

## **Tony Gange**

Executive Vice President +1 630 573 7030 tony.gange@cbre.com

#### Mike Smith

Senior Associate +1 630 573 7804 mike.r.smith@cbre.com

© 2022 CBRE, Inc. All rights reserved. This information has been obtained from sources believed reliable, but has not been verified for accuracy or completeness. You should conduct a careful, independent investigation of the property and verify all information. Any reliance on this information is solely at your own risk. CBRE and the CBRE logo are service marks of CBRE, Inc. All other marks displayed on this document are the property of their respective owners, and the use of such logos does not imply any affiliation with or endorsement of CBRE. Photos herein are the property of their respective owners. Use of the