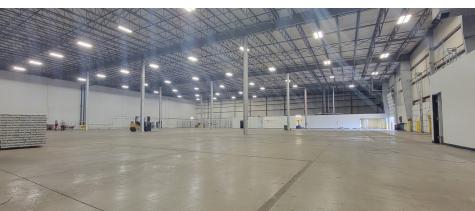

- > Available Space / Total Bldg. 50,000 SF / 100,000 SF
- > Office. +/- 3,800 SF
- > Interior Ceiling Heights. 28'-32' clear
- > Column Spacing. 50' x 50'
- > Loading. (8) fully-equipped, raised docks