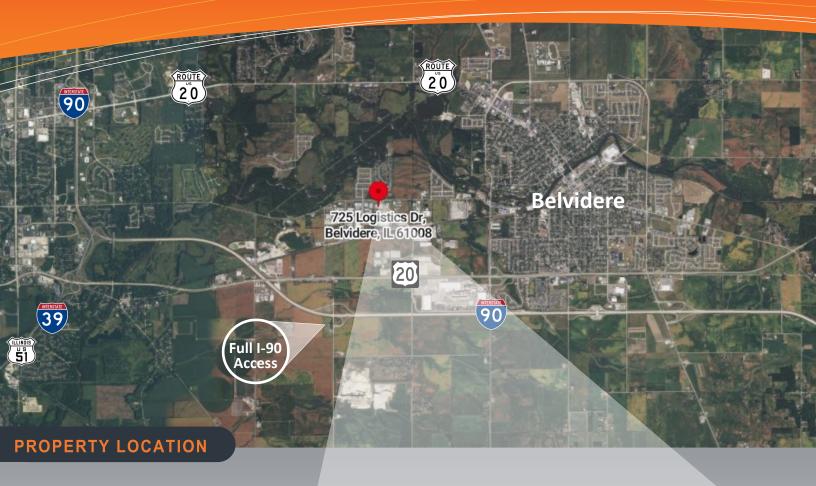

## FOR LEASE—50,000 SF

725 LOGISTICS DRIVE BELVIDERE, ILLINOIS

Belvidere, part of the Greater Rockford MSA of 370,000 residents, is centrally located 75 miles from Chicago and 70 miles from Milwaukee along the I-90 corridor. The market features a quality industrial labor pool, great utility and roadway infrastructure and has its own passenger and commercial/cargo airport at Chicago-Rockford International—home to the nation's 2nd largest UPS air hub.