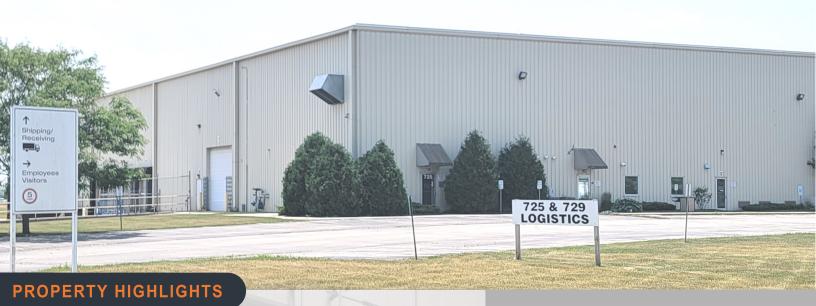

## FOR LEASE—50,000 SF

725 LOGISTICS DRIVE BELVIDERE, ILLINOIS

LandMark Real Estate Group is pleased to present the 50,000 SF of newer construction, high-bay warehouse / manuf. space at 725 Logistics Drive, Belvidere IL.

- > Available Space / Total Bldg. 50,000 SF / 100,000 SF
- > Office. +/- 3,800 SF
- > Interior Ceiling Heights. 28'-32' clear
- > Column Spacing. 50' x 50'
- > Loading. (8) fully-equipped, raised docks

(1) 14' x 14' grade-level door

- > Fire Protection. ESFR wet system
- > Car Parking. 55
- > Services. City water/sewer
- > **Power.** 1,000a/480v/3ph
- > Lease Rate. \$5.65 /sf/yr NNN
- > **CAMIT.** \$1.79