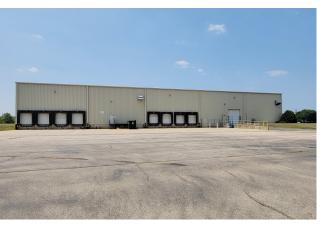

## FOR LEASE—50,000 SF

725 LOGISTICS DRIVE BELVIDERE, ILLINOIS

LandMark Real Estate Group is pleased to present the 50,000 SF of newer construction, high-bay warehouse / manuf. space at 725 Logistics Drive, Belvidere IL.

## FOR LEASE—50,000 SF

725 LOGISTICS DRIVE BELVIDERE, ILLINOIS

Belvidere, part of the Greater Rockford MSA of 370,000 residents, is centrally located 75 miles from Chicago and 70 miles from Milwaukee along the I-90 corridor. The market features a quality industrial labor pool, great utility and roadway infrastructure and has its own passenger and commercial/cargo airport at Chicago-Rockford International—home to the nation's 2nd largest UPS air hub.