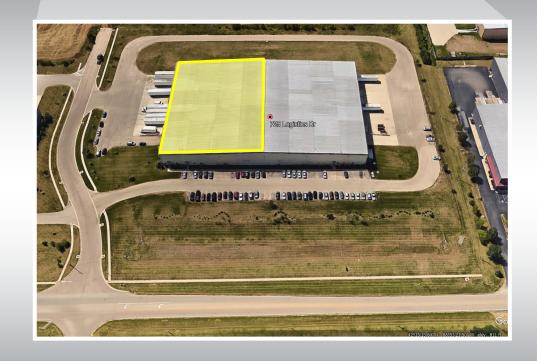

## FOR LEASE—50,000 SF

725 LOGISTICS DRIVE BELVIDERE, ILLINOIS

LandMark Real Estate Group is pleased to present the 50,000 SF of newer construction, high-bay warehouse / manuf. space at 725 Logistics Drive, Belvidere IL.

- > Available Space / Total Bldg. 50,000 SF / 100,000 SF
- > Office. +/- 3,800 SF
- > Interior Ceiling Heights. 28'-32' clear
- > Column Spacing. 50' x 50'
- > Loading. (8) fully-equipped, raised docks