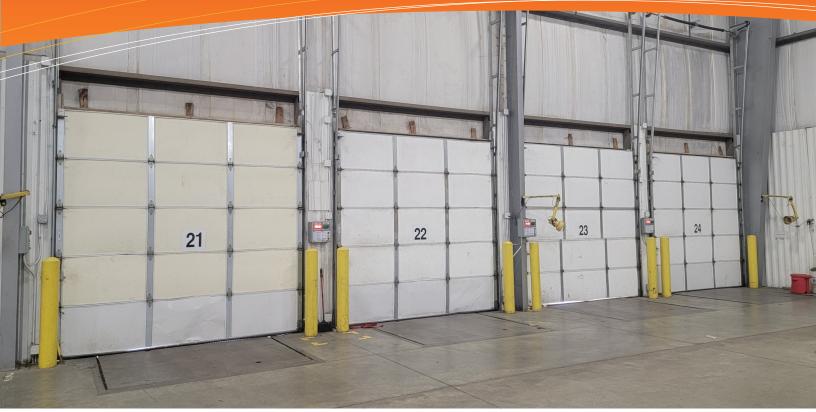

- > Available Space / Total Bldg. 50,000 SF / 100,000 SF
- > Office. +/- 3,800 SF
- > Interior Ceiling Heights. 28'-32' clear
- > Column Spacing. 50' x 50'
- > Loading. (8) fully-equipped, raised docks

(1) 14' x 14' grade-level door

- > Fire Protection. ESFR wet system
- > Car Parking. 55
- > Services. City water/sewer
- > **Power.** 1,000a/480v/3ph
- > Lease Rate. \$5.65 /sf/yr NNN
- > **CAMIT.** \$1.79