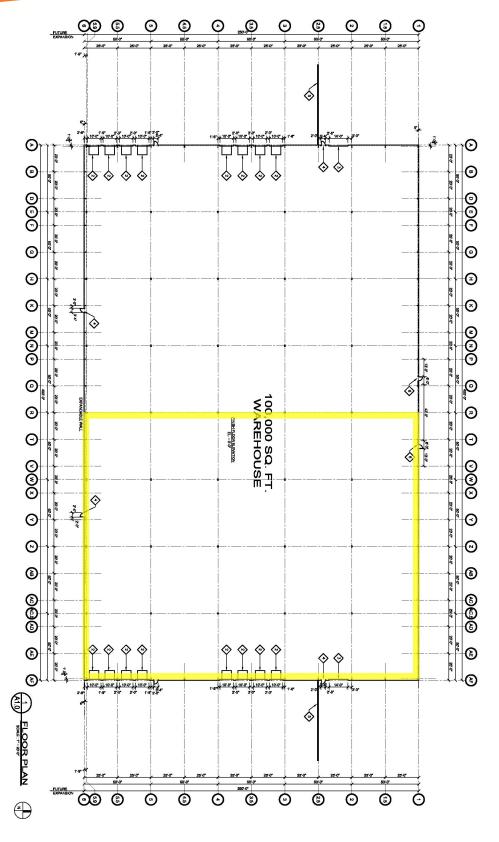

- > Available Space / Total Bldg. 50,000 SF / 100,000 SF
- > Office. +/- 3,800 SF
- > Interior Ceiling Heights. 28'-32' clear
- > Column Spacing. 50' x 50'
- > Loading. (8) fully-equipped, raised docks

(1) 14' x 14' grade-level door

- > Fire Protection. ESFR wet system
- > Car Parking. 55
- > Services. City water/sewer
- > **Power.** 1,000a/480v/3ph
- > Lease Rate. \$5.65 /sf/yr NNN
- > **CAMIT.** \$1.79