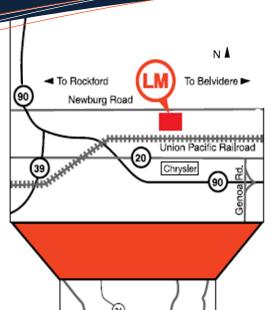

# **LandMark** ••

A 53-ACRE LOGISTICS PARK | NEWBURG ROAD | BELVIDERE, ILLINOIS

- 1-47 ACRES AVAILABLE FOR SALE OR **BUILD-TO-SUIT**
- SHOVEL-READY WITH WATER, SEWER AND **UTILITIES ON SITE**
- **U.P. RAIL ADJACENT**
- **AREA BUSINESS INCLUDES TIER 1&2 CHRYSLER SUPPLIERS, CLEAN** MANUFACTURERS, WAREHOUSING/DIST. AND FOOD PRODUCTION/DIST.
- 1-90/39 ACCESS
  - FULL INTERCHANGE AT GENOA RD. (4.5 MI)
  - WEST-BOUND AT IRENE RD (2.2 MI)
- **ZONED LIGHT INDUSTRIAL**