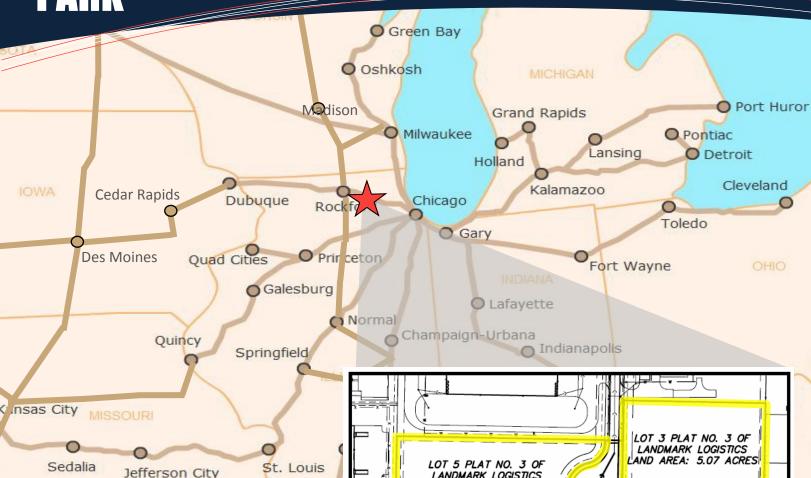

- THE GREATER ROCKFORD MARKET BOASTS A QUALITY & DIVERSE LABOR POOL, LOWER **COST OF LIVING, BUSINESS- FRIENDLY ENVIRONMENT AND IS CENTRAL TO** NATIONAL LOGISTICS DESTNATIONS. **INCLUDING:** 
  - O'HARE AIRPORT (59 MI)
  - DOWNTOWN CHICAGO (70 MI)
  - MILWAUKEE (99 MI)
- **ENTERPRISE ZONE BENEFITS INCLUDE:** 
  - AUTOMATIC PROPERTY TAX ABATEMENTS
  - 0% SALES TAX ON BUILDING MATERIALS
  - REDUCED PERMITTING FEES
  - STAFF TRAINING DOLLARS AND MORE