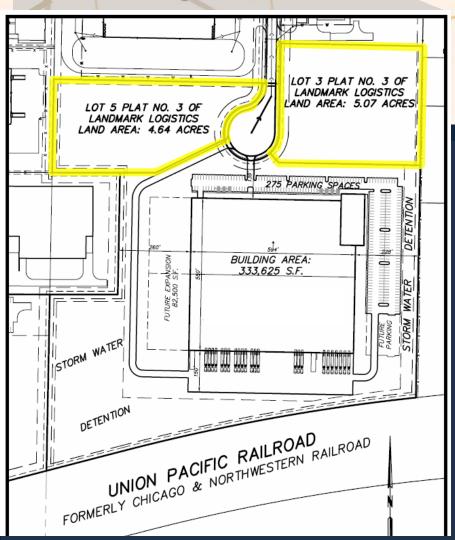

### LANDMARK LOGISTICS **PARK**

# **LandMark** ••

A 53-ACRE LOGISTICS PARK | NEWBURG ROAD | BELVIDERE, ILLINOIS

- 1-47 ACRES AVAILABLE FOR SALE OR **BUILD-TO-SUIT**
- SHOVEL-READY WITH WATER, SEWER AND **UTILITIES ON SITE**
- **U.P. RAIL ADJACENT**
- **AREA BUSINESS INCLUDES TIER 1&2 CHRYSLER SUPPLIERS, CLEAN** MANUFACTURERS, WAREHOUSING/DIST. AND FOOD PRODUCTION/DIST.
- 1-90/39 ACCESS
  - FULL INTERCHANGE AT GENOA RD. (4.5 MI)
  - WEST-BOUND AT IRENE RD (2.2 MI)
- **ZONED LIGHT INDUSTRIAL**

## **LandMark**

LandMark Logistics Park is a 53-acre light industrial center in Belvidere, Illinois — just east of Rockford. The immediate area is an established base of newer construction industrial, mostly built out in the last 15 years. As the developer/owner, LandMark has the flexibility of offering everything from sites for sale to turn-key design build solution tailored to fit your specific requirements, to own or lease.