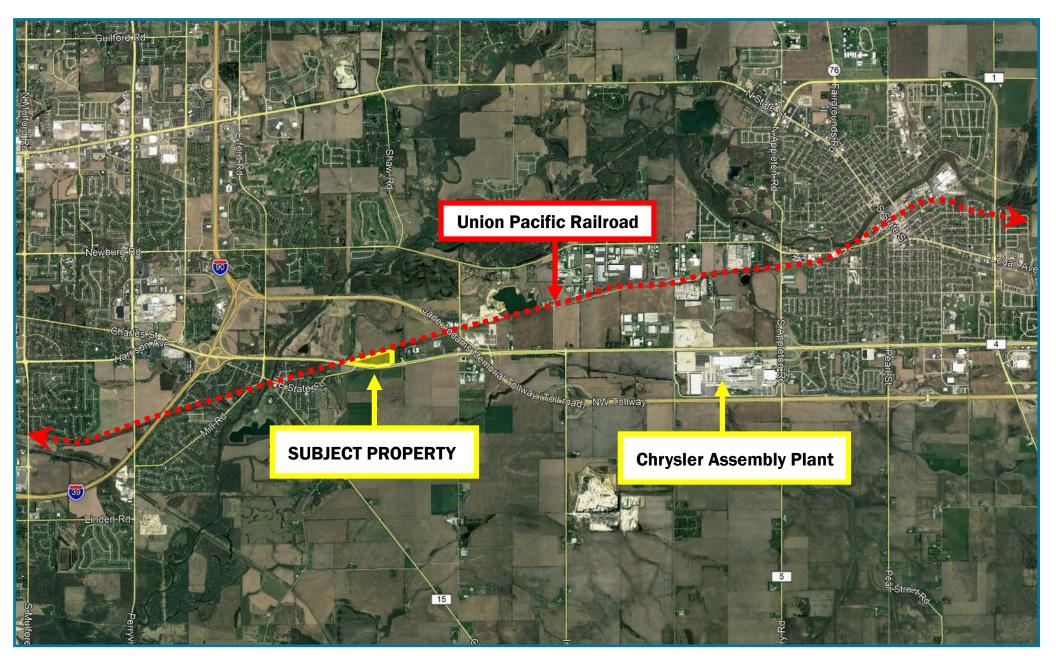

#### **PROPERTY HIGHLIGHTS:**

| Zoning:    | CG (Commercial General) in Cherry Valley.                                                                         |
|------------|-------------------------------------------------------------------------------------------------------------------|
| Utilities: | Sewer and water is located near the property at Cherry Valley Village Hall.                                       |
| Location:  | Approximately 1 mile east of I-90/I-39 and I-39/US 20 interchanges and 2.5 miles west of Chrysler Assembly Plant. |
| Frontage:  | +/- 2,100' frontage along US Route 20.                                                                            |
| Railroad:  | Union Pacific Railroad is at the northern border of the property.                                                 |
| Acreage:   | +/-20 Acres.                                                                                                      |
| Price:     | Subject to Offer                                                                                                  |

# **Aerial Photograph**

EXCLUSIVELY MARKETED BY: Brian Coleman & Associates Inc. 847.272.7277 bcoleman@bcaRealEstate.com