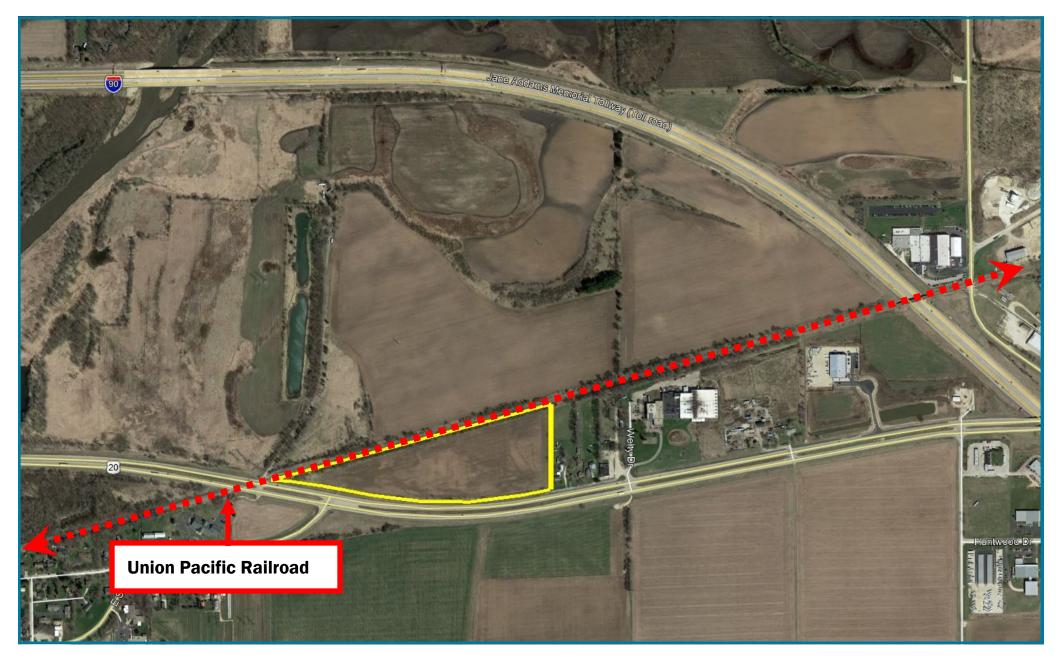

#### **PROPERTY HIGHLIGHTS:**

| Zoning:    | CG (Commercial General) in Cherry Valley.                                                                         |
|------------|-------------------------------------------------------------------------------------------------------------------|
| Utilities: | Sewer and water is located near the property at Cherry Valley Village Hall.                                       |
| Location:  | Approximately 1 mile east of I-90/I-39 and I-39/US 20 interchanges and 2.5 miles west of Chrysler Assembly Plant. |
| Frontage:  | +/- 2,100' frontage along US Route 20.                                                                            |
| Railroad:  | Union Pacific Railroad is at the northern border of the property.                                                 |
| Acreage:   | +/-20 Acres.                                                                                                      |
| Price:     | Subject to Offer                                                                                                  |

## **Aerial Photograph**