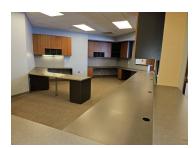

ad, at the entrance to Belvidere. Less than a minute's drive from I-90. UW Belvidere Health and UIC Shappert Health Center are within 1.5 miles. Belvidere High School, South Middle School and Meegan Elementary School are .5 miles from the site. 33,450 vehicles pass by this building daily. Many completed and ongoing developments nearby, including McDonalds, Speedway Truckstop & Cafe and Manga Exteriors Warehouse.

#### **Building Location (1 Location)**



| Detail | s |
|--------|---|
|--------|---|

| Listing Type   | Direct | RSF           | 19,387 SF      |
|----------------|--------|---------------|----------------|
| Parking        | 0      | Rate (Per SF) | \$16 / SF / YR |
| Days on Market | 0 days |               |                |

## Property Photos (48 photos)



-











































### Demographic Insights