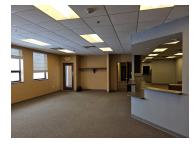

the entrance to Belvidere. Less than a minute's drive from I-90. UW Belvidere Health and UIC Shappert Health Center are within 1.5 miles. Belvidere High School, South Middle School and Meegan Elementary School are .5 miles from the site. 33,450 vehicles pass by this building daily. Many completed and ongoing developments nearby, including McDonalds, Speedway Truckstop & Cafe and Manga Exteriors Warehouse.

#### **Building Location (1 Location)**



| Detail | s |
|--------|---|
|--------|---|

| Listing Type   | Direct | RSF           | 19,387 SF      |
|----------------|--------|---------------|----------------|
| Parking        | 0      | Rate (Per SF) | \$16 / SF / YR |
| Days on Market | 0 days |               |                |

## Property Photos (48 photos)



-











































### Demographic Insights