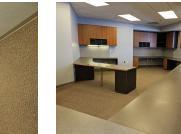

Road, at the entrance to Belvidere. Less than a minute's drive from I-90. UW Belvidere Health and UIC Shappert Health Center are within 1.5 miles. Belvidere High School, South Middle School and Meegan Elementary School are .5 miles from the site. 33,450 vehicles pass by this building daily. Many completed and ongoing developments nearby, including McDonalds, Speedway Truckstop & Cafe and Manga Exteriors Warehouse.

#### **Building Location (1 Location)**



| Detail | s |
|--------|---|
|--------|---|

| Listing Type   | Direct | RSF           | 19,387 SF      |
|----------------|--------|---------------|----------------|
| Parking        | 0      | Rate (Per SF) | \$16 / SF / YR |
| Days on Market | 0 days |               |                |

## Property Photos (48 photos)



-











































### Demographic Insights