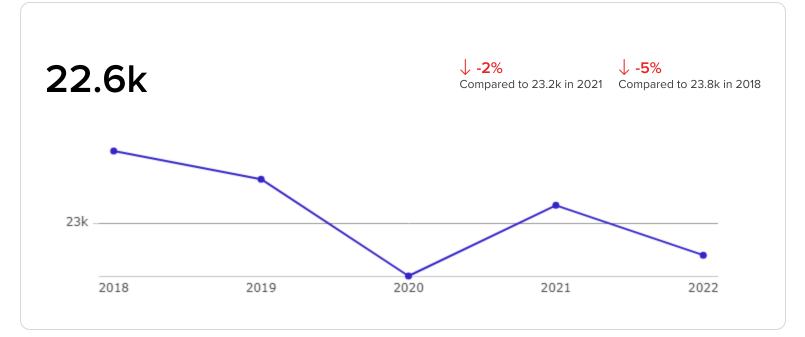

ve from I-90. UW Belvidere Health and UIC Shappert Health Center are within 1.5 miles. Belvidere High School, South Middle School and Meegan Elementary School are .5 miles from the site. 33,450 vehicles pass by this building daily. Many completed and ongoing developments nearby, including McDonalds, Speedway Truckstop & Cafe and Manga Exteriors Warehouse.

#### **Building Location (1 Location)**



| Detail | s |
|--------|---|
|--------|---|

| Listing Type   | Direct | RSF           | 19,387 SF      |
|----------------|--------|---------------|----------------|
| Parking        | 0      | Rate (Per SF) | \$16 / SF / YR |
| Days on Market | 0 days |               |                |

## Property Photos (48 photos)



-











































### Demographic Insights