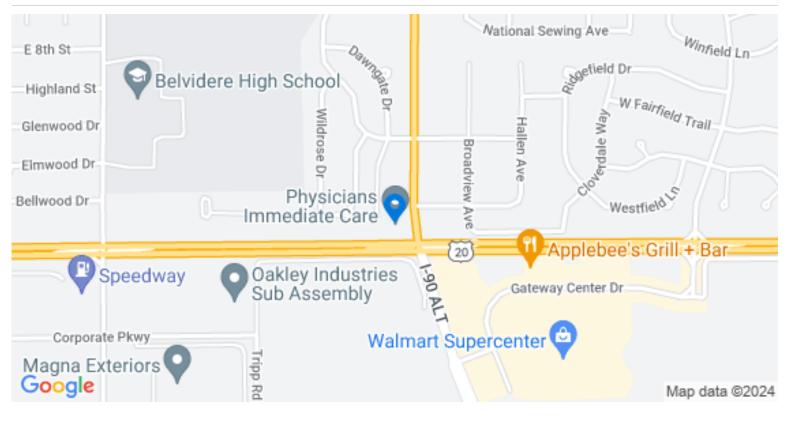

#### **Building Description**

Genoa Road north from the I-90 exit to the Northwest intersection of US Route 20 and Business Route 20(Belvidere Road). Enter at Perssons Pkwy West to Dawngate Dr South to the building.Located at the highly visible, highly trafficked intersection of US 20 (Grant Hwy) and Belvidere Road, at the entrance to Belvidere. Less than a minute's drive from I-90. UW Belvidere Health and UIC Shappert Health Center are within 1.5 miles. Belvidere High School, South Middle School and Meegan Elementary School are .5 miles from the site. 33,450 vehicles pass by this building daily. Many completed and ongoing developments nearby, including McDonalds, Speedway Truckstop & Cafe and Manga Exteriors Warehouse.