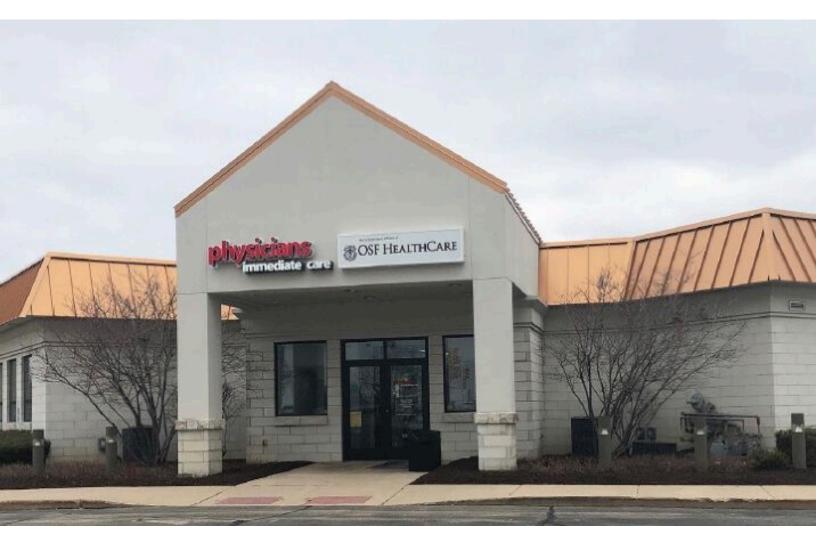

# 1663 Belvidere Rd

Office | Single tenant | 19,387 sq. ft.

Listing Added: 04/12/2024 Listing Updated: 04/12/2024

#### **Building Description**

Genoa Road north from the I-90 exit to the Northwest intersection of US Route 20 and Business Route 20(Belvidere Road). Enter at Perssons Pkwy West to Dawngate Dr South to the building.Located at the highly visible, highly trafficked intersection of US 20 (Grant Hwy) and Belvidere Road, at the entrance to Belvidere. Less than a minute's drive from I-90. UW Belvidere Health and UIC Shappert Health Center are within 1.5 miles. Belvidere High School, South Middle School and Meegan Elementary School are .5 miles from the site. 33,450 vehicles pass by this building daily. Many completed and ongoing developments nearby, including McDonalds, Speedway Truckstop & Cafe and Manga Exteriors Warehouse.