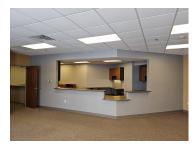

, at the entrance to Belvidere. Less than a minute's drive from I-90. UW Belvidere Health and UIC Shappert Health Center are within 1.5 miles. Belvidere High School, South Middle School and Meegan Elementary School are .5 miles from the site. 33,450 vehicles pass by this building daily. Many completed and ongoing developments nearby, including McDonalds, Speedway Truckstop & Cafe and Manga Exteriors Warehouse.

#### **Building Location (1 Location)**



| Detail | s |
|--------|---|
|--------|---|

| Listing Type   | Direct | RSF           | 19,387 SF      |
|----------------|--------|---------------|----------------|
| Parking        | 0      | Rate (Per SF) | \$16 / SF / YR |
| Days on Market | 0 days |               |                |

## Property Photos (48 photos)



-











































### Demographic Insights